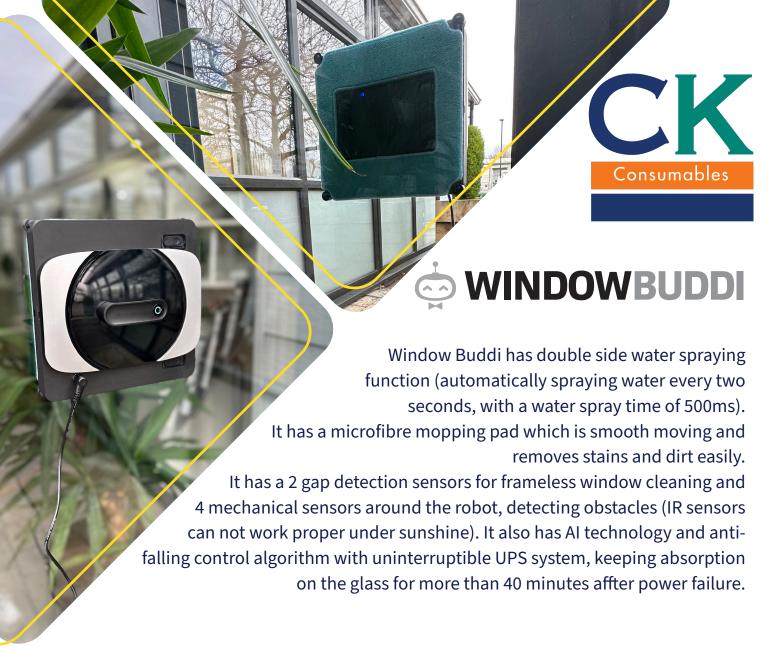

## Spec

Average Power: 72WSuction Power: 2600Pa

Adapter Input: 100 - 240V 50/60HZ

1.5A

Adapter Output: DC24V 3ACleaning Speed: 3Min/Sqm

 Noise Level: <65dB</li>
Backup Battery Type: 14.8V/500mAh Li-ion

• Backup Battery Charging Time: 1.5

- 2H

Backup Battery Working Time:

>40min

Dimension: 245 x 245 x 89mmWater Tank Capacity: 25ml + 25ml

## Works well with:

Window Buddi cleans all kinds of smooth surfaces, including glass, flooring, tiles, marbles and more.

Ideal with Tersano water or Pure water.

## **Accessories with window Buddi**

- Robot
- 4 mopping pads
- Remote
- Adapter
- Safety rope
- spray bottle