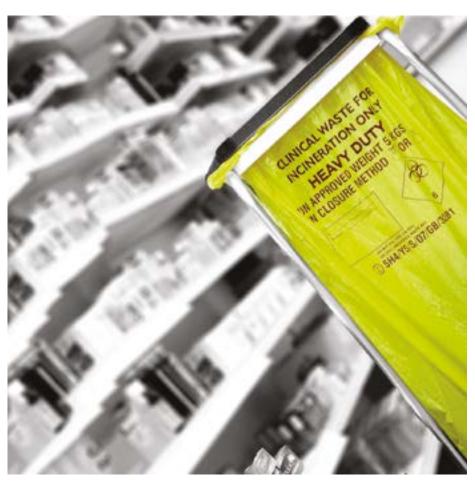

CX25/M085 CX25/M085

Yellow heavy duty clinical waste sacks 10kg

## **Features**

For incineration. On the roll.

Produced using co-extrusion technology, star-sealed and printed according to UN requirements (UN3291)

90 litres/ 10kg UN approved weight

| Code   | CX25/M085     |
|--------|---------------|
| Colour | Yellow        |
| Sizes  | 380/710x980mm |