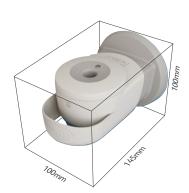

#### Technical data

- Capacity: 3 bars of LESSEAU hand wash, delivering up to 1800 doses in total
- Material: ABS
- Weight: 225 gr.
- Size: 145 x 100 x 100 (LxWxH) mm.
- Key provided can be used to open the lid as well as to take the dispenser off the wall
- Palletisation: 768 dispensers per pallet (in 16 boxes of 48 dispensers/box)