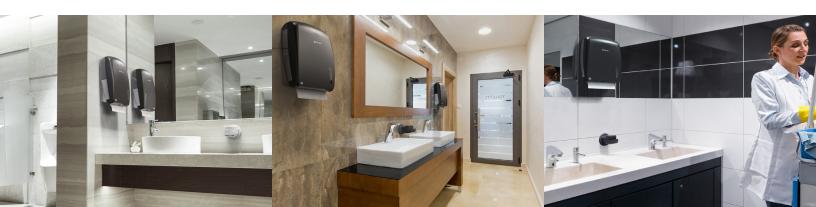

### **Description**

A new-to-the-world dispensing system, delivering a hygienic, sustainable and pleasant hand wash experience through finely grounded LESSEAU bars.

The LESSEAU manual hand wash bar dispenser is durable, with locking mechanism and able to hold 3 hand wash bars (over 1800 doses). It is also easy to operate and easy to refill.

LESSEAU's sleek and stylish design makes it suitable for washrooms of all sizes and in all sectors, aiming to elevate cleanliness, style and sustainability.

### **Key Properties**

- Robust wall-mounted solid hand wash dispenser made of ABS
- Manual activation and intuitive one-handed operation with a push handle and an icon
- Equipped with a lock in the lid and on the wall plate, making theft virtually impossible
- Small compact and stylish design to fit even in the smallest washroom spaces
- The dispenser holds 3 hand wash bars with over 1800 doses
- Product indicator at the top of the lid, shows when a bar can be refilled (blue) and low level, requiring immediate refill (red)
- Easy to clean
- Recyclable carton packaging zero-plastic waste
- Dispenses finely grounded hand wash which dissolves quickly and lathers easily
- Coming soon a wall bracket that offers easy, screw-free installation & space for customer communication