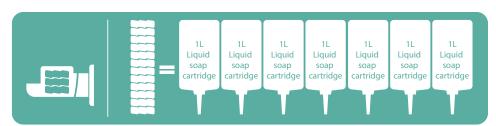

12 LESSEAU hand wash bars are equivalent to 7x 1L liquid soap cartridges!

Visit www.solenis.com or contact your sales agent to learn more.