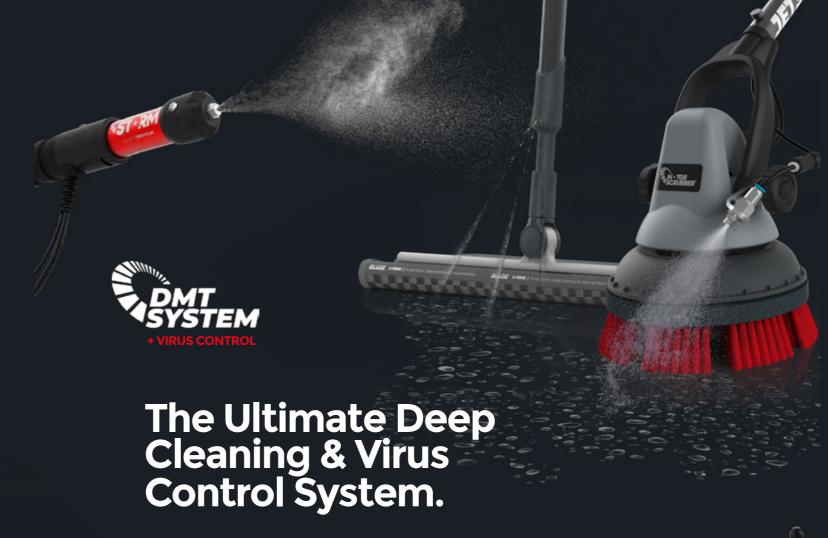

· Colour Coded Tabs.

· Up to 500 Wash Cycles.

Code: A-FIBRE-5

The Revolutionary DMT System now with added Virus Control, allows you to **D**eep Clean, **M**aintain & **T**ransform all floors and surfaces.

• Deep Clean - Use JET3 to scrub floors, walls & stairs.

• **Maintain** - Use BLADE to maintain your deep cleaned floors.

• **Virus Control** - Use STORM to disinfect common touch points.

## **DMT + VIRUS CONTROL FEATURES**

Deep Clean & Disinfect

Smart Storage (Hangs neatly on the wall with Wall Dock)

✓ All In One System

Robust Affordable Equipment (Made In Britain)