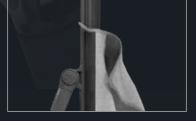

# Power Squeegee

After scrubbing your floors with JET3, use BLADE's sharp, flexible rubber Power Squeegee to direct the dirty liquid into a floor drain, leaving floors instantly dry.

### **More Surface Pressure**

The Power Squeegee's sharp edge exerts up to 80x more surface pressure onto the Ultra-Microfibre\* resulting in more dirt removed with each clean.

### Reversible

Reset the Power Squeegee on the Ultra-Microfibre to reveal a clean section. Once dirty, flip the Ultra-Microfibre for continued clean use.