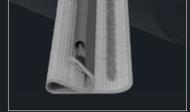

### Fully Interchangeable

Slide the Ultra-Microfibre into the channel to attach, slide down to remove.

### Reversible

Reset the Power Squeegee on the Ultra-Microfibre to reveal a clean section. Once dirty, flip the Ultra-Microfibre for continued clean use.