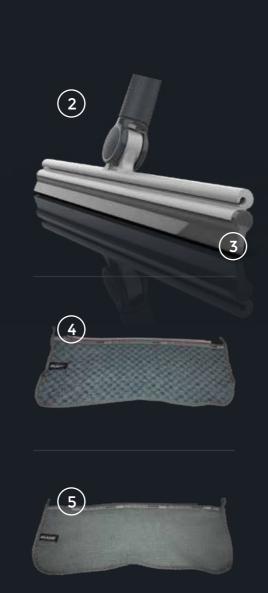

# The Range

Items are sold individually.

BLADE Handle
Refillable, Rubber Cap.
Water Level Indicator.
Non-Slip for Wall Positioning.
Code: MSBLADEIH

2 BLADE Frame
Power Squeegee.
Channel To Attach Ultra-Microfibre.
48cm wide.
Code: MSBLADEF

3 BLADE Rubber Refill
Power Squeegee Refill.
Code: MSBLADER

S-FIBRE (Scrub)
Scrub action fibre for a deeper clean.
Use on textured or rough floors.

Colour Coded Tabs.Up to 500 Wash Cycles.

Code: S-FIBRE-5

5 **G-FIBRE (Glide)**Clide fibre recommended for use on smooth floors.

· Colour Coded Tabs.

· Up to 500 Wash Cycles.

Code: G-FIBRE-5

A-FIBRE (Absorb)

Absorbent fibre absorbs 500ml of liquid. To be used to dry the floor after it has been cleaned with JET3.

· Colour Coded Tabs.

· Up to 500 Wash Cycles.

Code: A-FIBRE-5

The Revolutionary DMT System now with added Virus Control, allows you to **D**eep Clean, **M**aintain & **T**ransform all floors and surfaces.