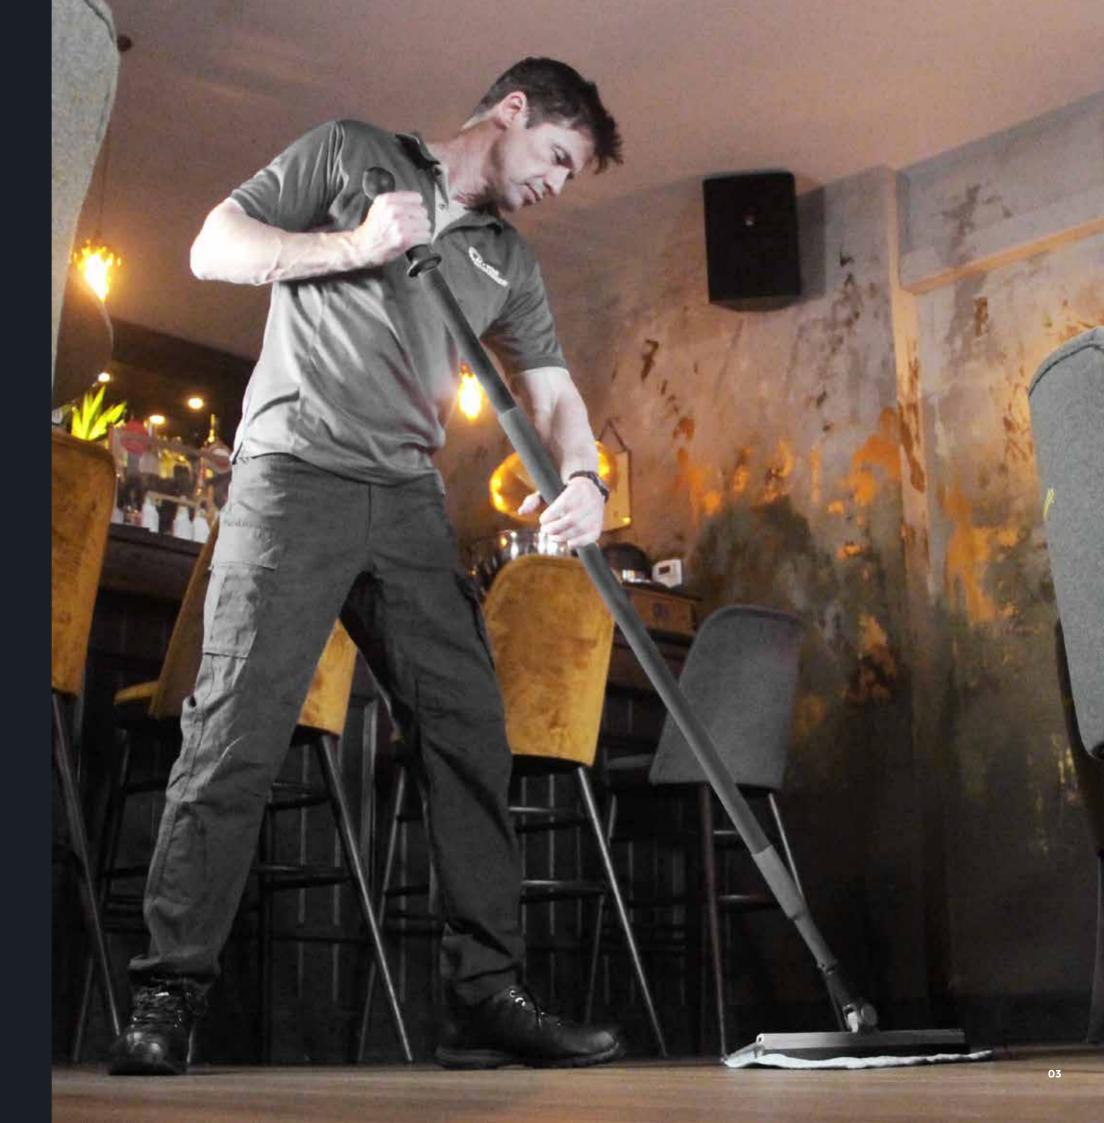

# Power Squeegee

After scrubbing your floors with JET3, use BLADE's sharp, flexible rubber Power Squeegee to direct the dirty liquid into a floor drain, leaving floors instantly dry.

# **Ultra-Microfibre Mopping System**

Simply attach your choice of Ultra-Microfibre to the Power Squeegee, to transform BLADE into the ultimate mopping system.

Every Press = Fresh Solution Every Reset = Fresh Ultra-Microfibre

### NO NEED FOR BUCKETS

With its refillable handle and built in spray, BLADE sprays fresh, clean solution on-demand, activated by the push of button.