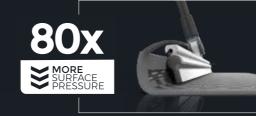

Fresh Solution (With Every Spray)

Up to 80x More Surface Pressure (Compared To Other Flat mops)

Precision Edge & Grout Cleaning

(Reversible Ultra-Microfibre)

### **More Surface Pressure**

The Power Squeegee's sharp edge exerts up to 80x more surface pressure onto the Ultra-Microfibre\* resulting in more dirt removed with each clean.