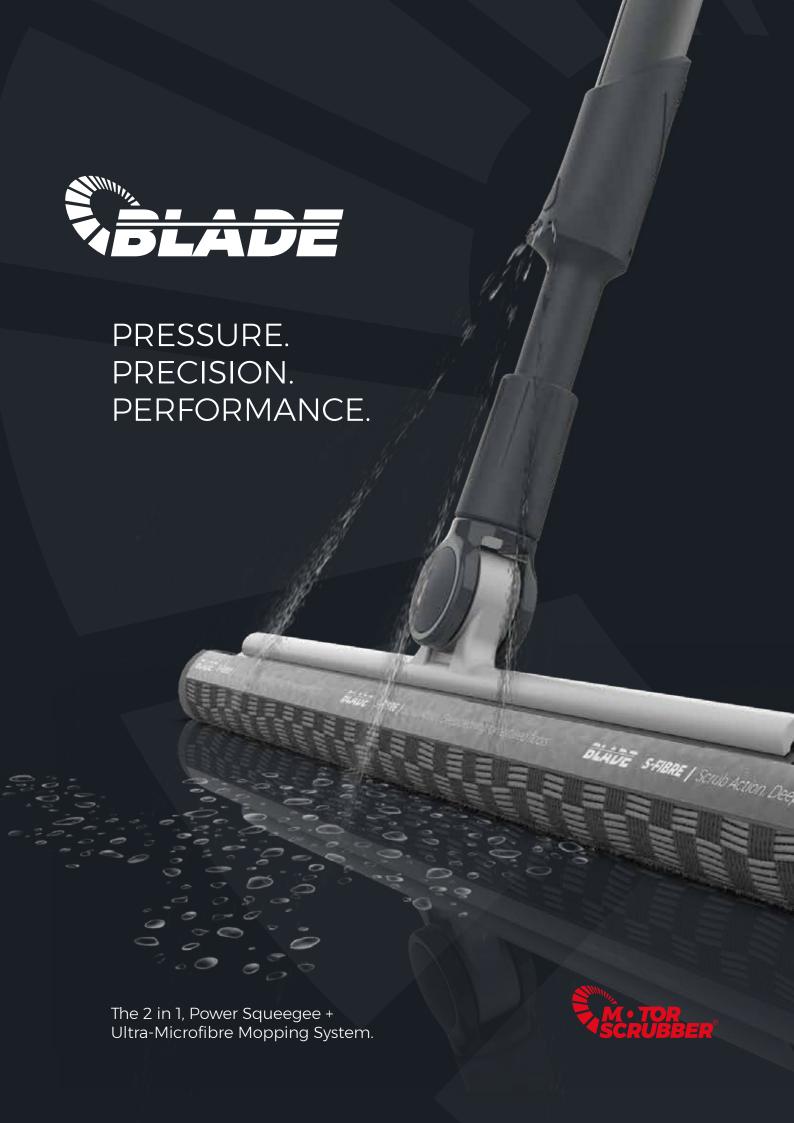

# **Cut Dirt. Not Corners.**

The 2 in 1 Ultra-Microfibre System delivers an unbeatable clean. Providing up to 80x more surface pressure, BLADE delivers powerful performance to maintain deep cleaned floors effortlessly.

Fresh Solution (With Every Spray)

Up to 80x More Surface Pressure (Compared To Other Flat mops)

Precision Edge & Grout Cleaning

(Reversible Ultra-Microfibre)

# **Ultra-Microfibre Mopping System**

Simply attach your choice of Ultra-Microfibre to the Power Squeegee, to transform BLADE into the ultimate mopping system.

Every Press = Fresh Solution Every Reset = Fresh Ultra-Microfibre

### **More Surface Pressure**

The Power Squeegee's sharp edge exerts up to 80x more surface pressure onto the Ultra-Microfibre\* resulting in more dirt removed with each clean.