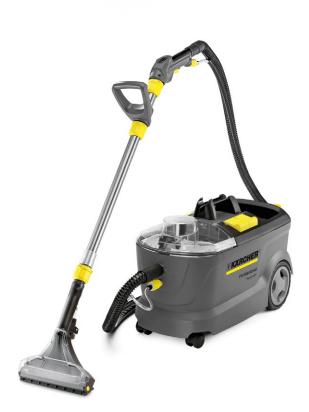

# Puzzi 10/1

Spray-extraction cleaner with revolutionary flexible suction tool, providing new levels of convenience and ease of use for cleaning carpets and upholstery.

#### 1 Suitable for everyday use.

- Adjustment of the handle without any tools; accessory/cord fixings; quick change from floor to upholstery nozzle.
- 3 Storage compartment for cleaning agent tablets
- Practical on-board storage.

2 Improved cleaning performance

Integrated adapter for the PW 30/1 power brush.

4 Versatility of use

A range of accessories for versatile applications (e.g. crevice nozzle for cleaning car seats and upholstery).

### Puzzi 10/1

Removable dirty water tank

- Rubber mounted pump / turbine
  Additional handle on floor nozzle

| Technical data                                 |            |                                                                                                                                                                                                                                                                                                                                                                                                                                                                                                                                                                                                                                                                                                                                                                                                                                                                                                                                                                                                                                                                                                                                                                                                                                                                                                                                                                                                                                                                                                                                                                                                                                                                                                                                                                                                                                                                                    |
|------------------------------------------------|------------|------------------------------------------------------------------------------------------------------------------------------------------------------------------------------------------------------------------------------------------------------------------------------------------------------------------------------------------------------------------------------------------------------------------------------------------------------------------------------------------------------------------------------------------------------------------------------------------------------------------------------------------------------------------------------------------------------------------------------------------------------------------------------------------------------------------------------------------------------------------------------------------------------------------------------------------------------------------------------------------------------------------------------------------------------------------------------------------------------------------------------------------------------------------------------------------------------------------------------------------------------------------------------------------------------------------------------------------------------------------------------------------------------------------------------------------------------------------------------------------------------------------------------------------------------------------------------------------------------------------------------------------------------------------------------------------------------------------------------------------------------------------------------------------------------------------------------------------------------------------------------------|
| Order Number                                   |            | 1.100-132.0                                                                                                                                                                                                                                                                                                                                                                                                                                                                                                                                                                                                                                                                                                                                                                                                                                                                                                                                                                                                                                                                                                                                                                                                                                                                                                                                                                                                                                                                                                                                                                                                                                                                                                                                                                                                                                                                        |
| EAN code                                       |            | 4039784917101                                                                                                                                                                                                                                                                                                                                                                                                                                                                                                                                                                                                                                                                                                                                                                                                                                                                                                                                                                                                                                                                                                                                                                                                                                                                                                                                                                                                                                                                                                                                                                                                                                                                                                                                                                                                                                                                      |
| Air flow                                       | l/s        | 54                                                                                                                                                                                                                                                                                                                                                                                                                                                                                                                                                                                                                                                                                                                                                                                                                                                                                                                                                                                                                                                                                                                                                                                                                                                                                                                                                                                                                                                                                                                                                                                                                                                                                                                                                                                                                                                                                 |
| Vacuum                                         | mbar / kPa | 220 / 22                                                                                                                                                                                                                                                                                                                                                                                                                                                                                                                                                                                                                                                                                                                                                                                                                                                                                                                                                                                                                                                                                                                                                                                                                                                                                                                                                                                                                                                                                                                                                                                                                                                                                                                                                                                                                                                                           |
| Spray rate                                     | l/min      | 1                                                                                                                                                                                                                                                                                                                                                                                                                                                                                                                                                                                                                                                                                                                                                                                                                                                                                                                                                                                                                                                                                                                                                                                                                                                                                                                                                                                                                                                                                                                                                                                                                                                                                                                                                                                                                                                                                  |
| Spray pressure/ram pressure                    | bar        | 1                                                                                                                                                                                                                                                                                                                                                                                                                                                                                                                                                                                                                                                                                                                                                                                                                                                                                                                                                                                                                                                                                                                                                                                                                                                                                                                                                                                                                                                                                                                                                                                                                                                                                                                                                                                                                                                                                  |
| Fresh / waste water tank                       | 1          | 10/9                                                                                                                                                                                                                                                                                                                                                                                                                                                                                                                                                                                                                                                                                                                                                                                                                                                                                                                                                                                                                                                                                                                                                                                                                                                                                                                                                                                                                                                                                                                                                                                                                                                                                                                                                                                                                                                                               |
| Power rating fan                               | W          | 1250                                                                                                                                                                                                                                                                                                                                                                                                                                                                                                                                                                                                                                                                                                                                                                                                                                                                                                                                                                                                                                                                                                                                                                                                                                                                                                                                                                                                                                                                                                                                                                                                                                                                                                                                                                                                                                                                               |
| Power rating, pump                             | W          | 40                                                                                                                                                                                                                                                                                                                                                                                                                                                                                                                                                                                                                                                                                                                                                                                                                                                                                                                                                                                                                                                                                                                                                                                                                                                                                                                                                                                                                                                                                                                                                                                                                                                                                                                                                                                                                                                                                 |
| Weight                                         | kg         | 10,7                                                                                                                                                                                                                                                                                                                                                                                                                                                                                                                                                                                                                                                                                                                                                                                                                                                                                                                                                                                                                                                                                                                                                                                                                                                                                                                                                                                                                                                                                                                                                                                                                                                                                                                                                                                                                                                                               |
| Dimensions (L x W x H)                         | mm         | 705 × 320 × 435                                                                                                                                                                                                                                                                                                                                                                                                                                                                                                                                                                                                                                                                                                                                                                                                                                                                                                                                                                                                                                                                                                                                                                                                                                                                                                                                                                                                                                                                                                                                                                                                                                                                                                                                                                                                                                                                    |
| Voltage                                        | v          | 230-240                                                                                                                                                                                                                                                                                                                                                                                                                                                                                                                                                                                                                                                                                                                                                                                                                                                                                                                                                                                                                                                                                                                                                                                                                                                                                                                                                                                                                                                                                                                                                                                                                                                                                                                                                                                                                                                                            |
| Equipment                                      |            |                                                                                                                                                                                                                                                                                                                                                                                                                                                                                                                                                                                                                                                                                                                                                                                                                                                                                                                                                                                                                                                                                                                                                                                                                                                                                                                                                                                                                                                                                                                                                                                                                                                                                                                                                                                                                                                                                    |
| Spray hose with integral water feed            | m          | 2,5                                                                                                                                                                                                                                                                                                                                                                                                                                                                                                                                                                                                                                                                                                                                                                                                                                                                                                                                                                                                                                                                                                                                                                                                                                                                                                                                                                                                                                                                                                                                                                                                                                                                                                                                                                                                                                                                                |
| Integral accessory holder for hand tool        |            | I Contraction of the second                                                                                                                                                                                                                                                                                                                                                                                                                                                                                                                                                                                                                                                                                                                                                                                                                                                                                                                                                                                                                                                                                                                                                                                                                                                                                                                                                                                                                                                                                                                                                                                                                                                                                                                                                                    |
| Upholstery nozzle                              |            | I Contraction of the second seco |
| Additional handle                              |            | I contraction of the second seco |
| Hand tool                                      |            | 1                                                                                                                                                                                                                                                                                                                                                                                                                                                                                                                                                                                                                                                                                                                                                                                                                                                                                                                                                                                                                                                                                                                                                                                                                                                                                                                                                                                                                                                                                                                                                                                                                                                                                                                                                                                                                                                                                  |
| Wide floor nozzle with flexible suction<br>lip |            | •                                                                                                                                                                                                                                                                                                                                                                                                                                                                                                                                                                                                                                                                                                                                                                                                                                                                                                                                                                                                                                                                                                                                                                                                                                                                                                                                                                                                                                                                                                                                                                                                                                                                                                                                                                                                                                                                                  |
| Cable hook                                     |            | I                                                                                                                                                                                                                                                                                                                                                                                                                                                                                                                                                                                                                                                                                                                                                                                                                                                                                                                                                                                                                                                                                                                                                                                                                                                                                                                                                                                                                                                                                                                                                                                                                                                                                                                                                                                                                                                                                  |