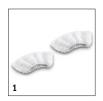

## ACCESSORIES FOR PUZZI 10/1 1.100-132.0

|                                          |   | Order Number | Menge      |  | Price | Description                                                                                                                                            |
|------------------------------------------|---|--------------|------------|--|-------|--------------------------------------------------------------------------------------------------------------------------------------------------------|
| Sets of cloths                           |   |              |            |  |       |                                                                                                                                                        |
| Microfibre cover set for the hand nozzle | 1 | 2.863-270.0  | 2 piece(s) |  |       | The set with two covers for the hand nozzle. The covers are made of high-quality microfibre - for the best results when loosening and picking up dirt. |

■ Included in delivery. □ Available accessories.