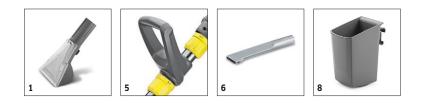

## ACCESSORIES FOR PUZZI 10/1 1.100-132.0

|                                         |   | Order Number | Quantity   | ID    | Width  | Length | Price | Description |
|-----------------------------------------|---|--------------|------------|-------|--------|--------|-------|-------------|
| Hand tools                              |   |              |            |       |        |        |       |             |
| Upholstery nozzle                       | 1 | 4.130-001.0  | 1 piece(s) | ID 32 | 110 mm |        |       |             |
| Spray-extraction hoses                  |   |              |            |       |        |        |       |             |
| Spray/suction hose, 2.5 m               | 2 | 6.394-826.0  | 1 piece(s) | ID 32 |        | 2,5 m  |       |             |
| Spray/suction hose, 4 m                 | 3 | 6.394-375.0  | 1 piece(s) | ID 32 |        | 4 m    |       |             |
| Other                                   |   |              |            |       |        |        |       |             |
| Extension tube                          | 4 | 4.025-004.0  | 1 piece(s) | ID 32 | 780 mm |        |       |             |
| D-handle                                | 5 | 4.321-001.0  | 1 piece(s) |       |        |        |       |             |
| Crevice tool                            | 6 | 4.130-010.0  | 1 piece(s) | ID 32 |        |        |       |             |
| Defoamer dosage                         | 7 | 4.006-907.0  | 1 piece(s) | ID 32 |        |        |       |             |
| Cleaning agent container, complete      | 8 | 4.070-006.0  | 1 piece(s) |       |        |        |       |             |
| Hard surface adapters                   |   |              |            |       |        |        |       |             |
| Hard floor rubber adapter, small 240 mm | 9 | 4.762-014.0  | 1 piece(s) |       | 240 mm |        |       |             |

■ Included in delivery. □ Available accessories.