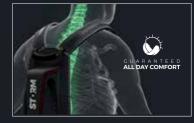

#### Lightweight & Comfortable.

Secured to the waist, the battery-powered backpack maintains perfect posture for all day wear.

(Backpack powers both JET3 and STORM® machines)

#### Lightweight & Comfortable.

The battery-powered backpack guarantees all day comfort. With padded back support and adjustable waist belt, it maintains perfect posture all day.

(Backpack powers both STORM® and JET3 machines)