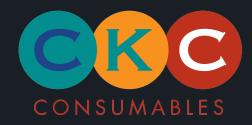

#### Wipe Out The Risk.

Fitting to the STORM® backpack belt system, the M-Wipes System allows disinfectant to be applied to the reverse side of 3D touch points, e.g toilet door handles, ensuring full coverage is achieved.