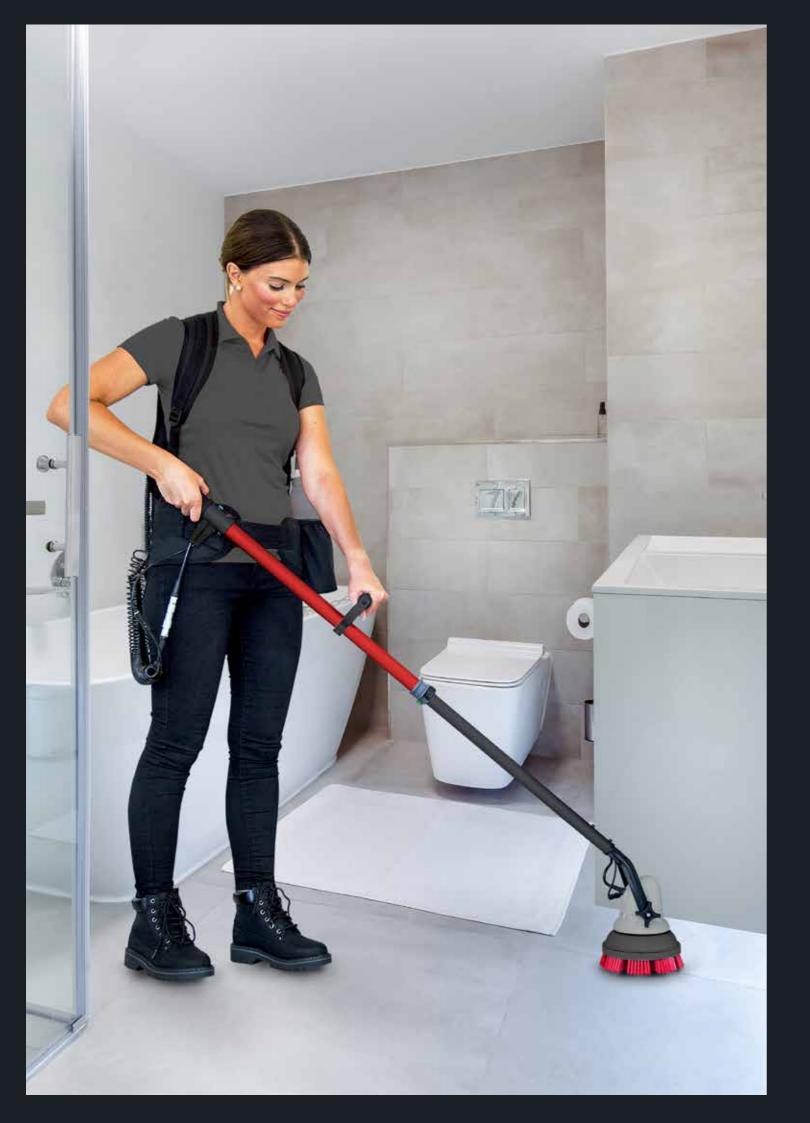

## Targeted Spray-Scrub Technology.

JET3's on-demand, Targeted Spray-Scrub Technology and compact size allows efficient deep cleaning of the hard to reach areas throughout all areas of the hotel, including:

#### JET3 FEATURES

- Powerful 360rpm Scrub Technology
- Battery Backpack Technology (User Fully Mobile)

#### Targeted Spray On Demand.

Solution is delivered through the powerful, high pressure pump for targeted application.

#### Lightweight & Comfortable.

Secured to the waist, the battery-powered backpack maintains perfect posture for all day wear.

(Backpack powers both JET3 and STORM® machines)

#### Pivoting Handle.

Easily gain access and clean underneath objects as low as 20cm (8"), using JET3's pivoting handle.