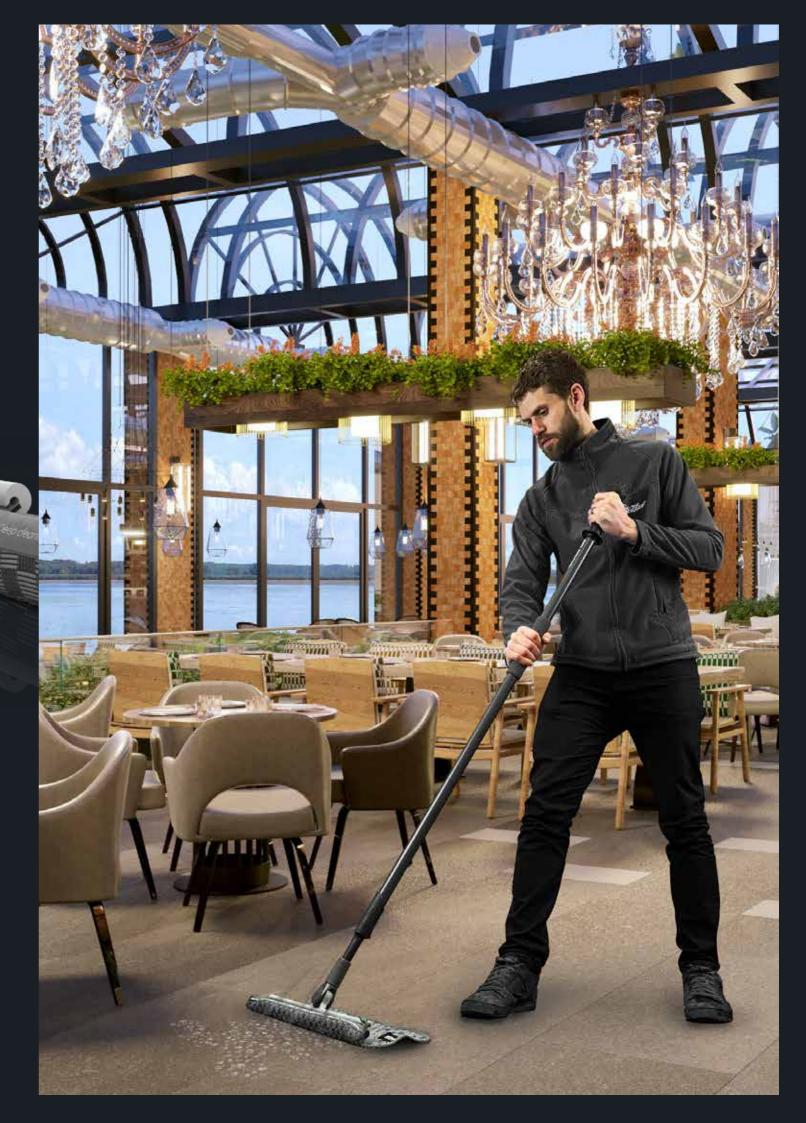

## Targeted Spray-Scrub Technology.

JET3's on-demand, Targeted Spray-Scrub Technology and compact size allows efficient deep cleaning of the hard to reach areas throughout all areas of the hotel, including:

- Reception areas
- Bathroom / Toilet area
- Restaurant / Kitchen
- Stairs (with the Stair Brush)

#### Pivoting Handle.

Easily gain access and clean underneath objects as low as 20cm (8"), using JET3's pivoting handle.