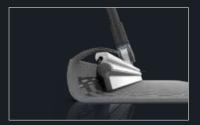

#### **More Surface Pressure.**

The Power Squeegee's sharp edge exerts up to 80x more surface pressure onto the Ultra-Microfibre\* resulting in more dirt removed with each clean.

#### Reversible.

Reset the Power Squeegee on the Ultra-Microfibre to reveal a clean section. Once dirty, flip the Ultra-Microfibre for continued clean use

Every Reset = Fresh Ultra-Microfibre