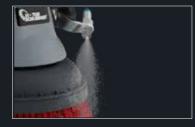

#### Lightweight & Comfortable.

Secured to the waist, the battery-powered backpack maintains perfect posture for all day wear.

(Backpack powers both JET3 and STORM® machines)

#### Lightweight & Comfortable.

The battery-powered backpack guarantees all day comfort. With padded back support and adjustable waist belt, it maintains perfect posture all day.

(Backpack powers both STORM® and JET3 machines)