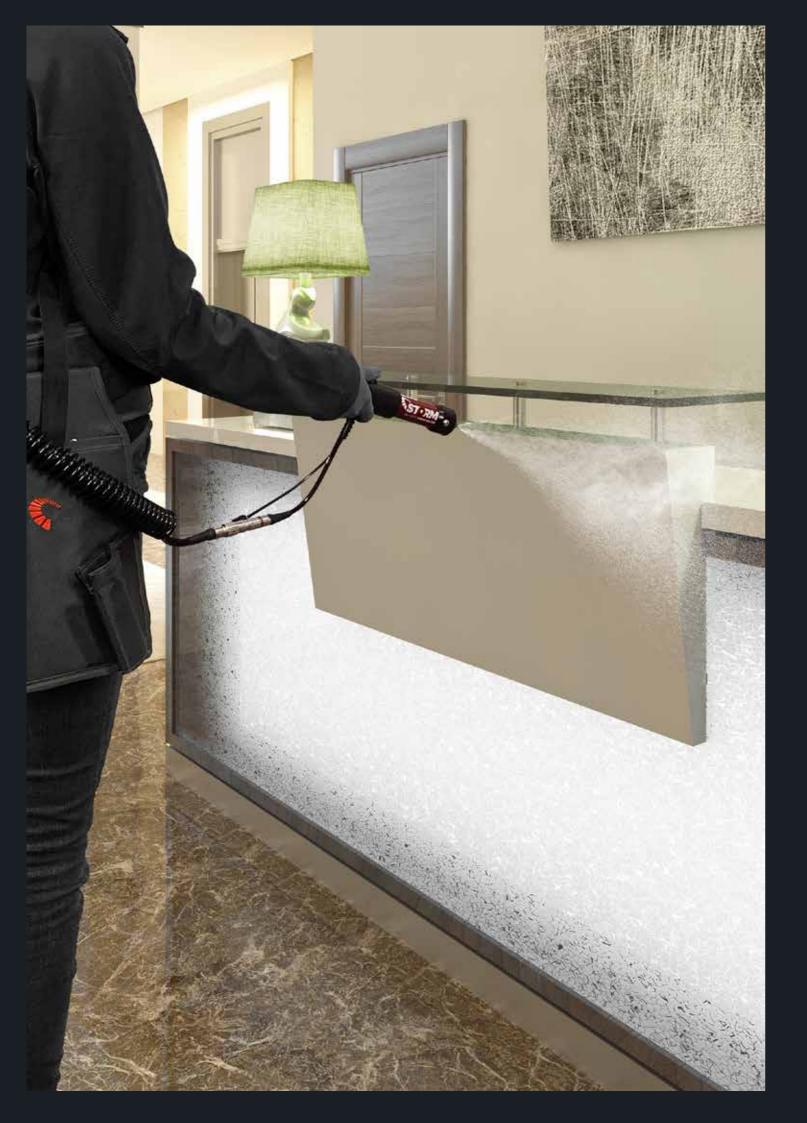

# Proactive Touch Point Disinfection

STORM® and M-Wipes. The world's only spray applicator with wearable and disposable wipe system (Patent Pending) specifically invented for fast, targeted, disinfection of common touch points within the hotel environment, including:

- Reception areas
- Door handles
- Toilet areas
- Guest Areas

- Spray On Demand
- Ballistic, High Speed Swirl Nozzle (68 Micron)
- On-Board System (M-Wipes attach to STORM® backpack)

#### Targeted Disinfection.

STORM® delivers targeted, touch point disinfection, for proactive virus control.