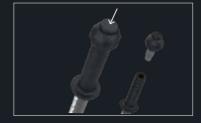

# **Cut Dirt. Not Corners.**

The 2 in 1 Ultra-Microfibre System delivers an unbeatable clean. Providing up to 80x more surface pressure, BLADE's powerful performance allows for effortless cleaning within many hotel areas. including:

#### **More Surface Pressure.**

The Power Squeegee's sharp edge exerts up to 80x more surface pressure onto the Ultra-Microfibre\* resulting in more dirt removed with each clean.