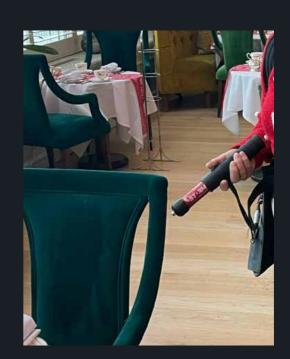

# Proactive Touch Point Disinfection

STORM® and M-Wipes. The world's only spray applicator with wearable and disposable wipe system (Patent Pending) specifically invented for fast, targeted, disinfection of common touch points within the hotel environment, including:

- Reception areas
- Door handles
- Toilet areas
- Guest Areas

- Spray On Demand
- Ballistic, High Speed Swirl Nozzle (68 Micron)
- On-Board System (M-Wipes attach to STORM® backpack)

#### Wipe Out The Risk.

Fitting to the STORM® backpack belt system, the M-Wipes System allows disinfectant to be applied to the reverse side of 3D touch points, e.g toilet door handles, ensuring full coverage is achieved.