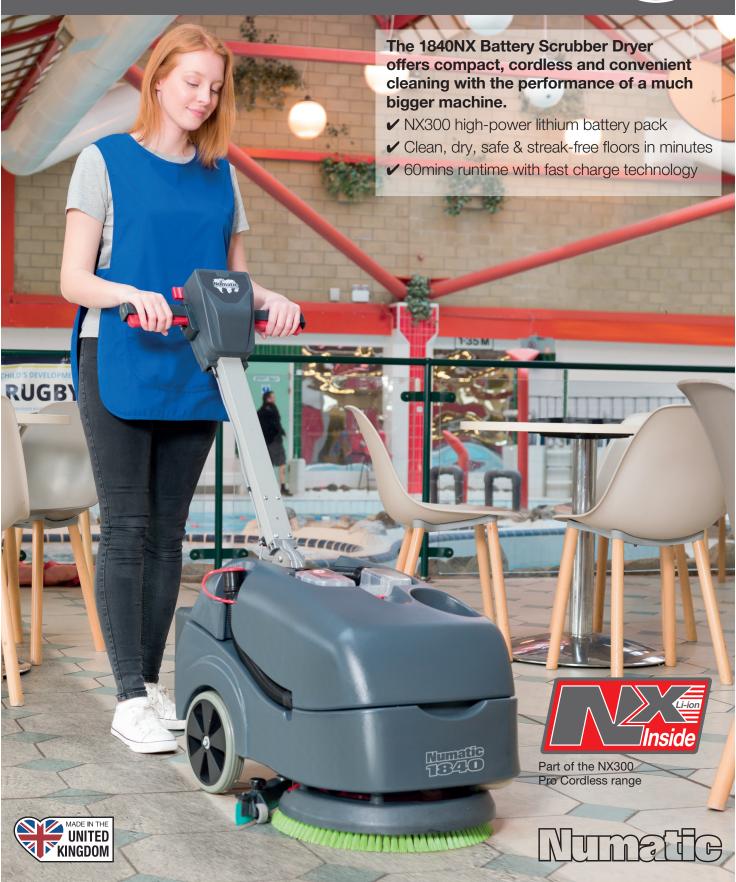

# TTB1840NX

Compact Scrubber Dryer

The 1840NX Battery Scrubber Dryer offers compact, cordless and convenient cleaning with the performance of a much bigger machine. The high-performance digital motor combined with powerful NX300 36V Battery Technology delivers clean, dry floors every time.

#### Compact, Cordless and Convenient

With the cleaning performance of a much bigger machine, the 1840NX is ideal for cleaning tighter spaces and larger public areas. The clever tank design is compact whilst offering best in class 18 litre capacity for non-stop cleaning.

#### Clean, Dry, Safe and Streak-Free Floors in Minutes

Centrifugal water delivery system ensures even distribution across the brush or pad for optimum cleaning results. Triple-layer, Serilor® rear blade design incorporates two softer outer layers for maximum cleaning contact with the floor and an inner harder shore core leaving a dry streak-free floor.

#### Fast Charge

Charged and ready to go in just 1 hour. The NX300 battery packs recharge to 80% in just 1 hour and with quick change, it's ideal for non-stop cleaning.

#### Stay Cleaning for Longer

New NX300 36V Battery Technology delivers 300Wh energy storage capacity with 60mins runtime, delivering consistent, powerful cleaning.