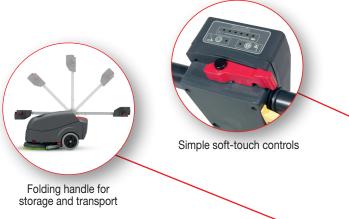

## Support at your Fingertips, Straight from your Mobile

Access a wide-range of multilingual help and support, including troubleshooting and maintenance content, through the Nu-Assist App.

Simple pad/brush change

Easy battery change

NX300 Lithium Battery

NX300 power delivers powerful cleaning, fast charge technology and is compatible across the NX300 Pro Cordless range.

The **FREE Nu-Assist app** offers the benefit of online training through a simple, versatile and user-friendly solution, resulting in **increased cleaning performance and productivity.** 