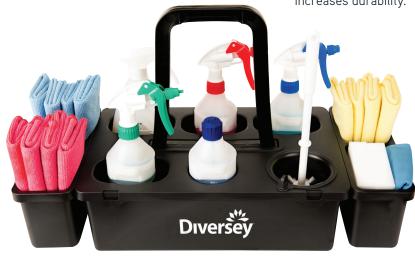

#### **Benefits**

- Comfortable for the User
- Multipurpose and Easy to Use
- 100% Recycled Materials

The Diversey Carry Tray is an ergonomically designed caddy for convenient transportation of cleaning chemicals and equipment. Ideally suited for the cleaning of hotel rooms and other small areas, the tray can carry up to 5 bottles of either Room Care or Building Care cleaning chemicals. The brand new removable toilet brush holder allows for safe transportation during toilet bowl cleaning, avoiding drips and splash back. Removable extensions can be attached to either end of the carry tray in order to carry additional tools such as sponges and microfibre cloths, also allowing for segregation of clean and soiled textiles

The Carry Tray handle has been ergonomically designed with lightweight materials for comfortable transportation even when fully equipped. The extended position ensures that there is reduced risk of hand contact with chemical bottles. The grip is also textured for increased comfort.

The smooth curved edges of the tray ensure there are no sharp edges and it is easy to clean after use. Dirt traps are kept to a minimum.

The Diversey Carry Tray is manufactured with 100% recycled materials which reduces waste production, improves product lifecycle and increases durability.