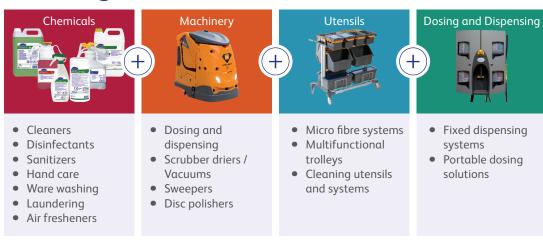

### Our hygienic solutions presented in 3 programs

Our solutions and programs are designed to elevate the quality of service and care for residents, staff and visitors. The solutions integrate products, processes, training to not only improve results, but also reduce risk and lower overall cost.