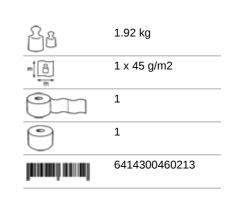

#### 460218

- · A hygienic solution based on absorbent recycled fibre paper for effective drying
- 1-Ply, blue
- · Flat sheets are fed out in the right size
- · Zero wastage with all the paper on the rolled used up
- · Large amount of paper on the roll
- When used in conjunction with the Katrin Inclusive System Towel Dispenser, the number of sheets per roll will be 895
- · Suitable for all washrooms but especially where there is medium to high traffic
- · Particularly suitable within food handling, where the blue colour ensures traceability
- · Soft and strong
- · Controlled consumption and reduced cost in use
- · Approved for short-term contact with food
- · Certified under the Nordic Swan Eco Label