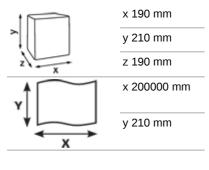

rin Basic System towel M Blue

#### 460218

- · A hygienic solution based on absorbent recycled fibre paper for effective drying
- 1-Ply, blue
- · Flat sheets are fed out in the right size
- · Zero wastage with all the paper on the rolled used up
- · Large amount of paper on the roll
- When used in conjunction with the Katrin Inclusive System Towel Dispenser, the number of sheets per roll will be 895
- · Suitable for all washrooms but especially where there is medium to high traffic
- · Particularly suitable within food handling, where the blue colour ensures traceability
- · Soft and strong
- · Controlled consumption and reduced cost in use
- · Approved for short-term contact with food
- · Certified under the Nordic Swan Eco Label



## √ ISO9001 ISO14001 🧶



## Product / Consumer pack







#### **Transport pack**



x 600 mm y 230 mm z 400 mm

|   | 6 |  |
|---|---|--|
| 9 | 6 |  |



### **Transport pallet**



x 800 mm y 2220 mm z 1200 mm



36



457.03 kg



6414307460126



## **Related products**



90045 Katrin Inclusive System Towel Dispenser - White



92025 Katrin Inclusive System Towel Dispenser - Black