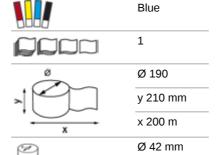

#### 460218

- · A hygienic solution based on absorbent recycled fibre paper for effective drying
- 1-Ply, blue
- · Flat sheets are fed out in the right size
- · Zero wastage with all the paper on the rolled used up
- · Large amount of paper on the roll
- When used in conjunction with the Katrin Inclusive System Towel Dispenser, the number of sheets per roll will be 895
- · Suitable for all washrooms but especially where there is medium to high traffic
- · Particularly suitable within food handling, where the blue colour ensures traceability
- · Soft and strong
- · Controlled consumption and reduced cost in use
- · Approved for short-term contact with food
- · Certified under the Nordic Swan Eco Label