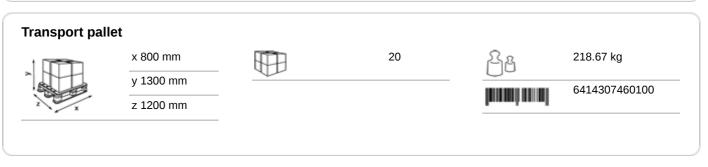

atrin Classic System towel M2 Low Pallet

#### 460102

- · A hygienic solution based on extremely absorbent mixed fibre paper for effective drying
- · 2-Ply, white
- Flat sheets are fed out in the right size
- · Zero wastage with all the paper on the rolled used up
- · Large amount of paper on the roll
- · When used in conjunction with the Katrin Inclusive System Towel Dispenser, the number of sheets per roll will be 711
- · Suitable for all washrooms but especially where there is medium to high traffic
- · Soft and strong
- · Controlled consumption and reduced cost in use
- · Approved for short-term contact with food
- Certified under the Nordic Swan Eco Label
- · Dermatologically tested and approved







# 





## **Transport pack** x 380 mm 6 9.66 kg y 230 mm 6414305460102 z 570 mm





### **Related products**



90045 Katrin Inclusive System Towel Dispenser - White



92025 Katrin Inclusive System Towel Dispenser - Black



40711 Katrin System Towel Dispenser XL - Black



40735 Katrin System Towel Dispenser XL - White