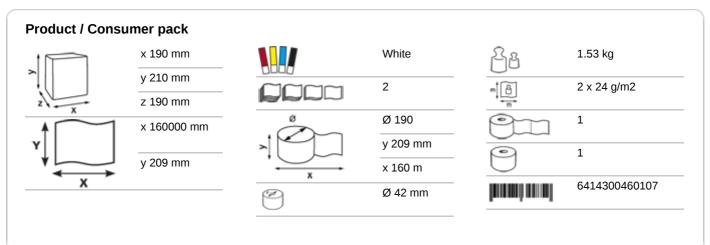

#### 460102

- · A hygienic solution based on extremely absorbent mixed fibre paper for effective drying
- · 2-Ply, white
- Flat sheets are fed out in the right size
- · Zero wastage with all the paper on the rolled used up
- · Large amount of paper on the roll
- · When used in conjunction with the Katrin Inclusive System Towel Dispenser, the number of sheets per roll will be 711
- · Suitable for all washrooms but especially where there is medium to high traffic
- · Soft and strong
- · Controlled consumption and reduced cost in use
- · Approved for short-term contact with food
- Certified under the Nordic Swan Eco Label
- · Dermatologically tested and approved