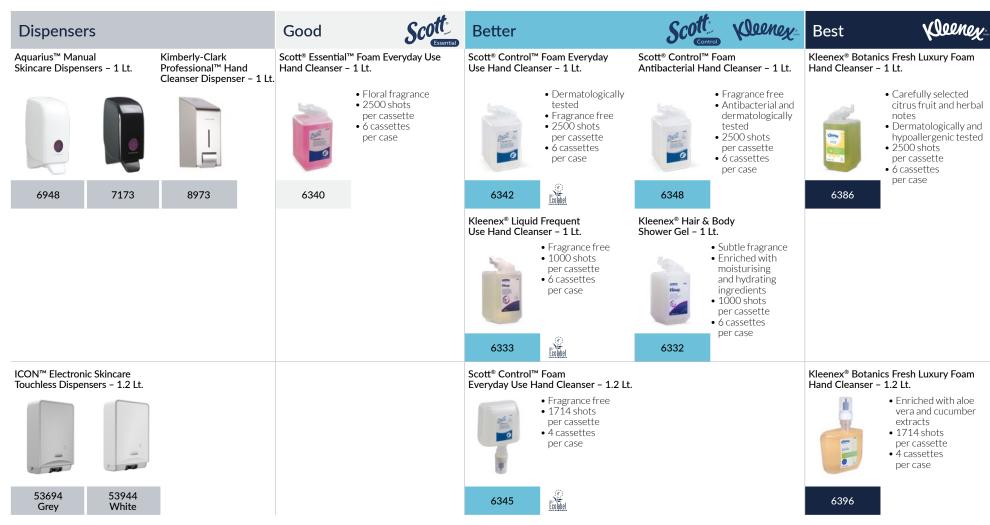

APP FOR HAND HYGIENE TRAINING, SUPPORT AND MANAGEMENT

Skincare Systems

Enhance hygiene, efficiency and satisfaction with our range of hand and body skincare.

## Hand & Body Skincare Systems

- Moisturising cleansers and sanitisers to encourage proper hand hygiene
- Foam formulas rinse off quicker than traditional soap resulting in up to 50% less water usage<sup>1</sup>
- Hygienically sealed cassettes with integrated pump