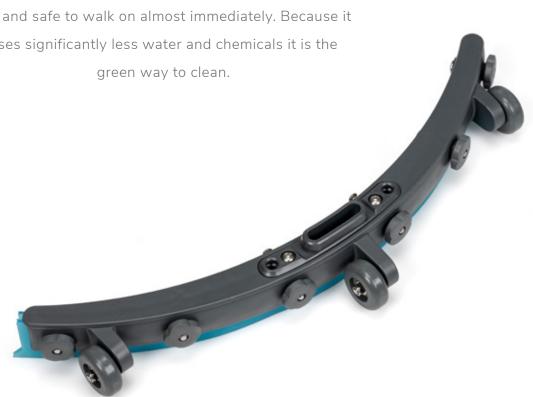

# Leaves floors dry & safe

Wet mopping with dirty water and slippery floors are a thing of the past. The imop's advanced suction technology extracts virtually all of the cleaning solution and whatever liquid happens to be on the floor, leaving floors dry and safe to walk on almost immediately. Because it uses significantly less water and chemicals it is the