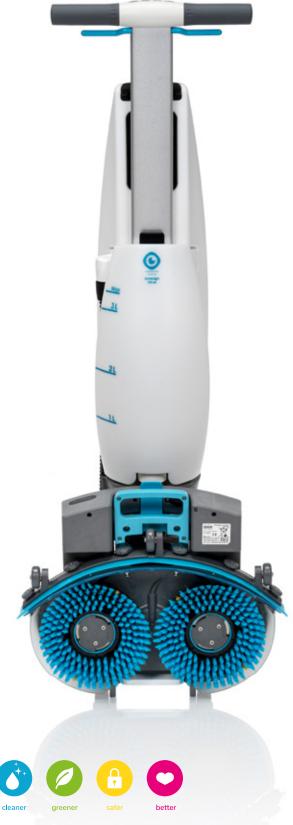

## imop<sup>®</sup> Lite

Mobility cleaning

### imop® Lite

Being 50% lighter than the i-mop XL, the imop Lite is the smallest and lightest version in the i-mop family. Its unparalleled manoeuvrability and portability make it perfect for mobility cleaning. The imop Lite can go in even smaller spaces than its bigger brother, the original i-mop. From the renewed control panel to the new floating ball water lock, everything is designed with a keen eye on user friendliness. It all adds up to make cleaning, quick, simple and fun.

#### Cleaner

Powerful twin counter-rotating 500 RPM brushes for soil removal proven by ATP test data reflecting up to 90% cleaner surfaces.

#### Greener

Takes advantage of every bit of chemical and every drop of water, which is proof that it reduces environmental impact by over 75%. On average the imop Lite uses 20% less energy per m<sup>2</sup> compared to a typical scrubber dryer.

#### Safer

Cleans and dries floors almost instantly - proven by standardized slip test readings of 120 or less - significantly reducing slip and fall hazards.

#### Better for everyone

It cleans fast and thoroughly, resulting in a cleaner and healthier environment for everyone.