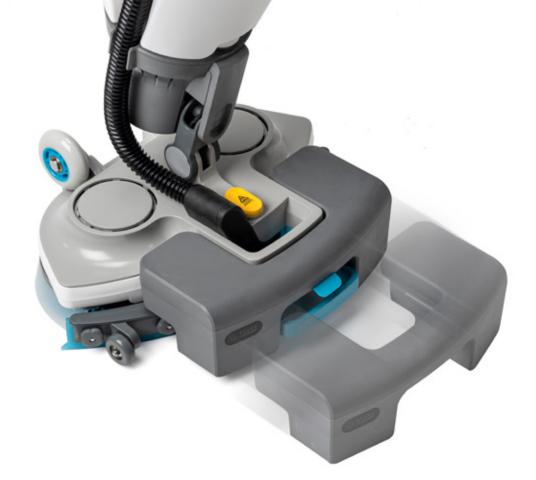

- Brushes are easily changed to prevent cross-contamination
- Swap battery on the fly
- Quick swap out
- Multiple sets possible
- Battery can be charged while connected to the imop Lite
  - just plug in the charger
- Transport wheels
- Fits in the trunk of a car
- Easy to store & carry up stairs
- 100% mobility