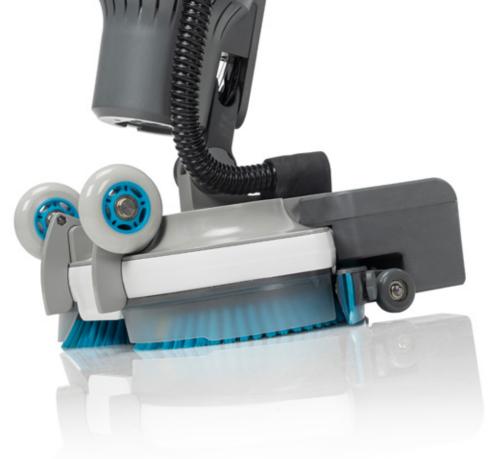

## **extreme** mobility

- Takes tight corners with ease
- Tight turning radius means you can clean where no auto-scrubber can go
- Low profile deck lets you clean underneath cabinets and ledges
- Brushes clean right up to the edge
- Cleans small confined spaces
- Very light weight allows you to work on multiple levels

- Brushes are easily changed to prevent cross-contamination
- Swap battery on the fly
- Quick swap out
- Multiple sets possible
- Battery can be charged while connected to the imop Lite
  - just plug in the charger
- Transport wheels
- Fits in the trunk of a car
- Easy to store & carry up stairs
- 100% mobility