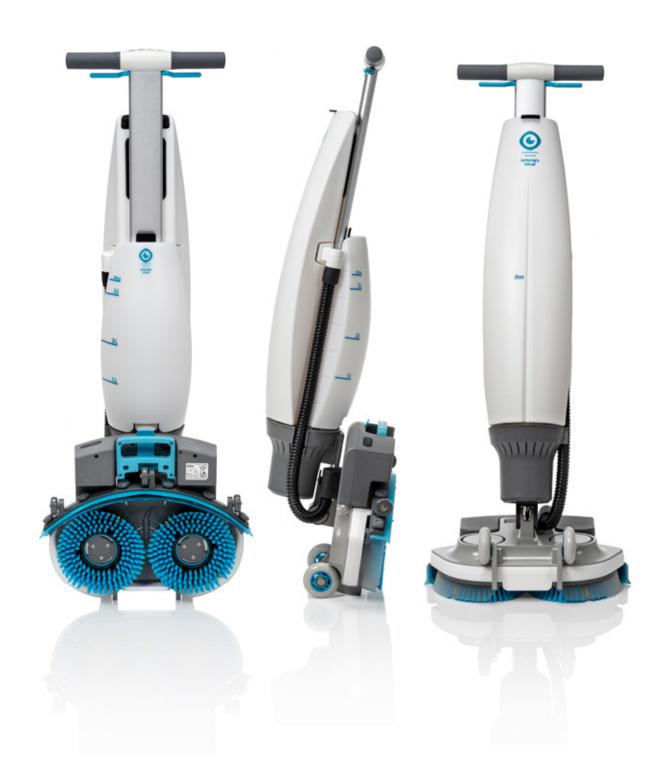

### imop® Lite

Being 50% lighter than the i-mop XL, the imop Lite is the smallest and lightest version in the i-mop family. Its unparalleled manoeuvrability and portability make it perfect for mobility cleaning. The imop Lite can go in even smaller spaces than its bigger brother, the original i-mop. From the renewed control panel to the new floating ball water lock, everything is designed with a keen eye on user friendliness. It all adds up to make cleaning, quick, simple and fun.

## Scrubber dryer with the flexibility of a flat mop