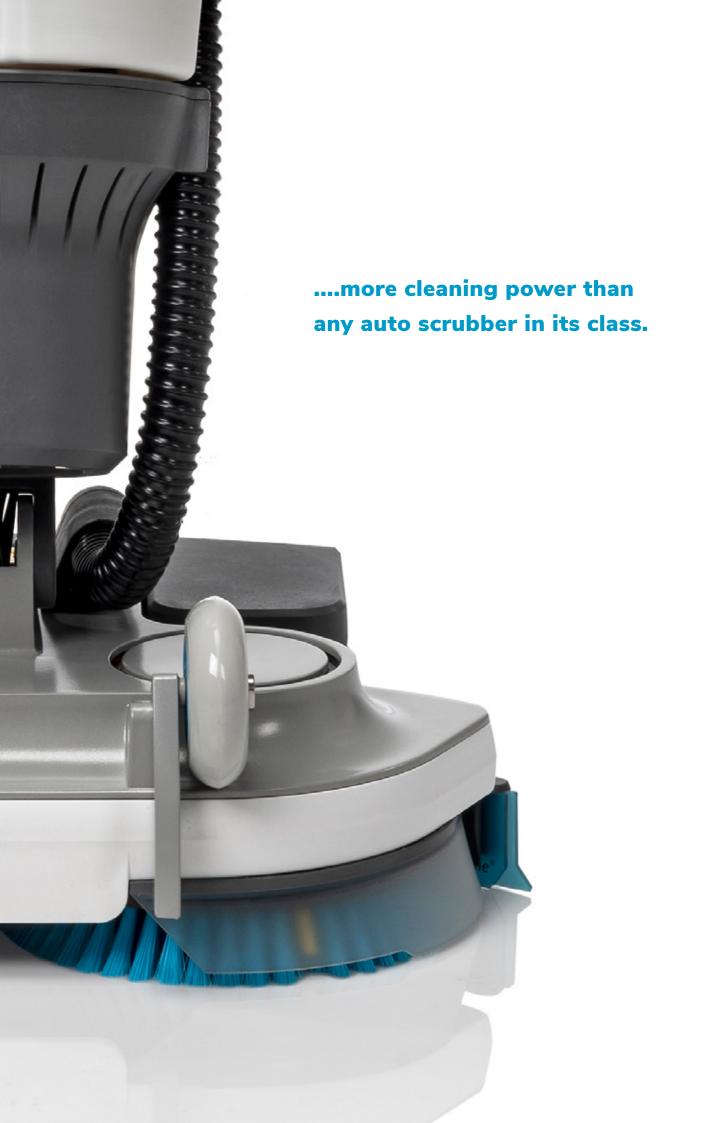

#### Cleaner

Powerful twin counter-rotating 500 RPM brushes for soil removal proven by ATP test data reflecting up to 90% cleaner surfaces.