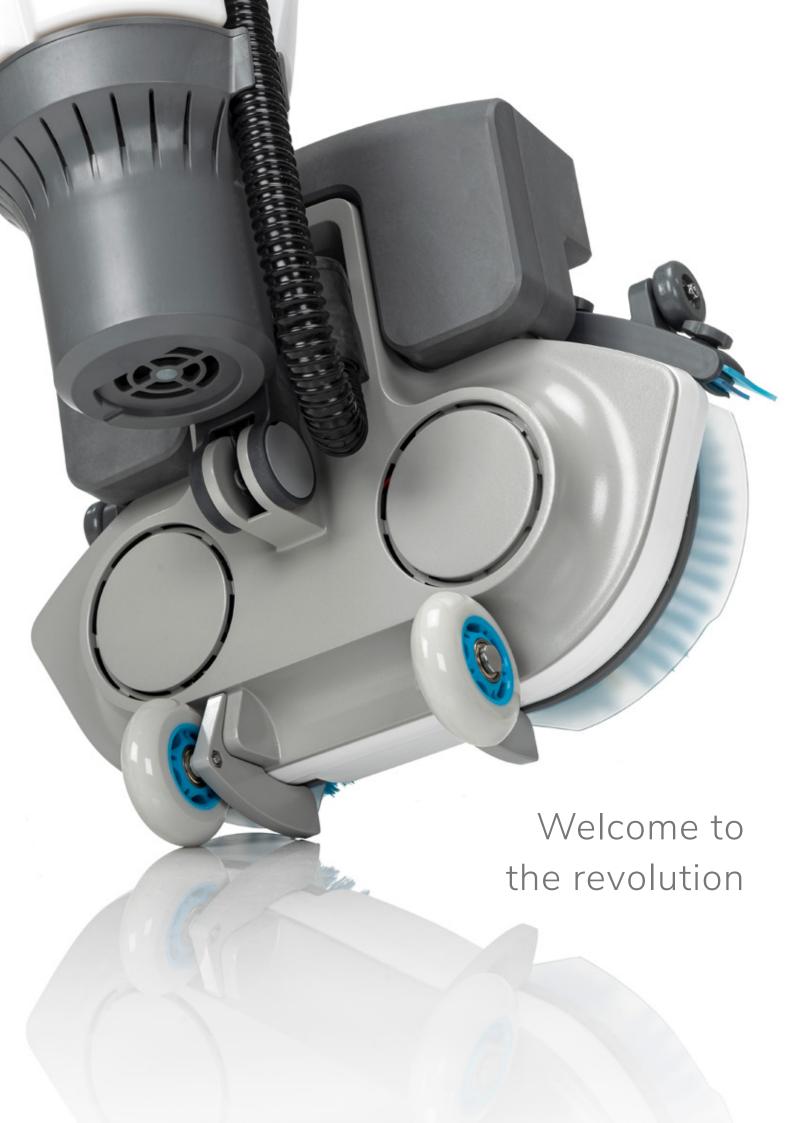

## **incredible** manoeuvrability

## **extreme** mobility

- Takes tight corners with ease
- Tight turning radius means you can clean where no auto-scrubber can go
- Low profile deck lets you clean underneath cabinets and ledges
- Brushes clean right up to the edge
- Cleans small confined spaces
- Very light weight allows you to work on multiple levels

- Brushes are easily changed to prevent cross-contamination
- Swap battery on the fly
- Quick swap out
- Multiple sets possible
- Battery can be charged while connected to the imop Lite
  - just plug in the charger
- Transport wheels
- Fits in the trunk of a car
- Easy to store & carry up stairs
- 100% mobility