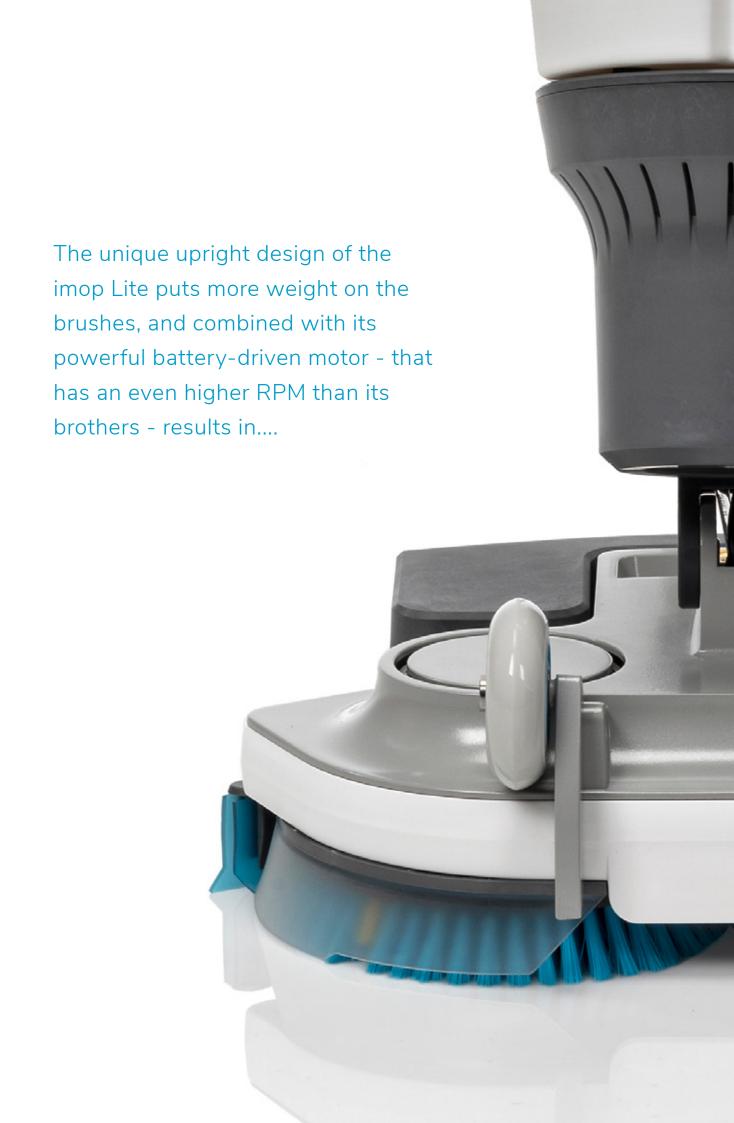

#### Cleaner

Powerful twin counter-rotating 500 RPM brushes for soil removal proven by ATP test data reflecting up to 90% cleaner surfaces.