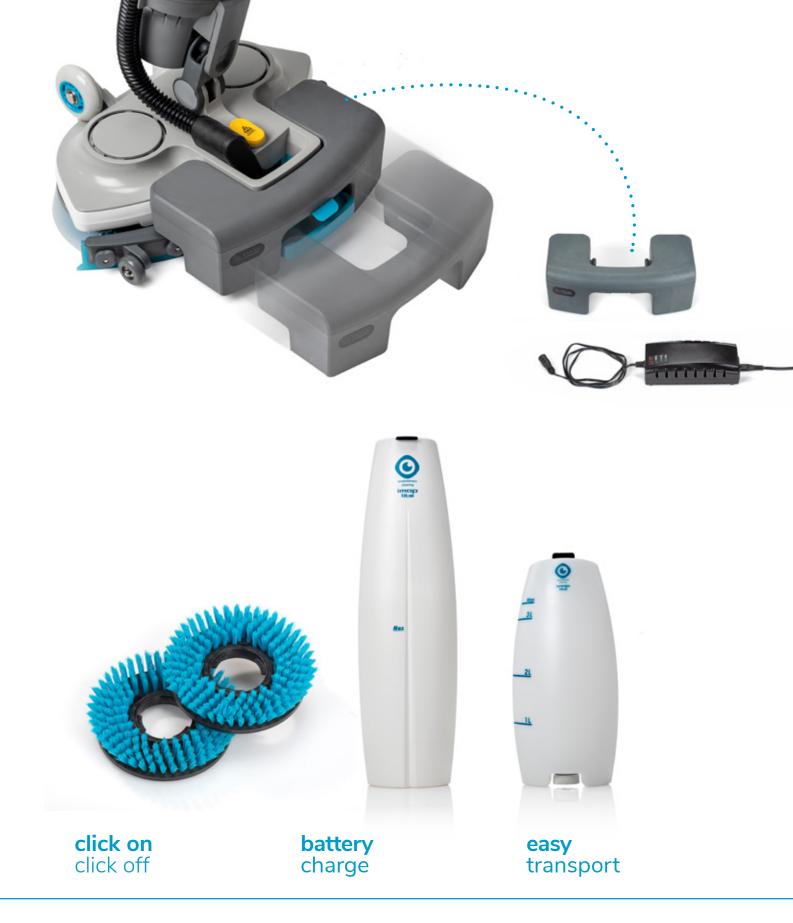

- Brushes are easily changed to prevent cross-contamination
- Swap battery on the fly
- Quick swap out
- Multiple sets possible
- Battery can be charged while connected to the imop Lite
  - just plug in the charger
- Transport wheels
- Fits in the trunk of a car
- Easy to store & carry up stairs
- 100% mobility