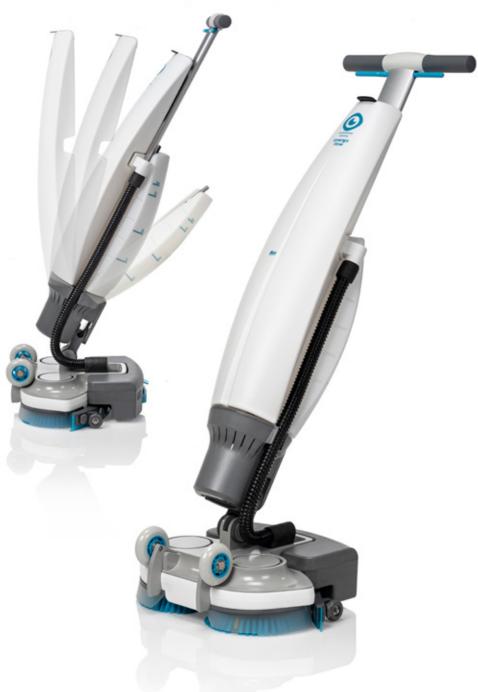

## imop<sup>®</sup> Lite

Mobility cleaning

### imop® Lite

Being 50% lighter than the i-mop XL, the imop Lite is the smallest and lightest version in the i-mop family. Its unparalleled manoeuvrability and portability make it perfect for mobility cleaning. The imop Lite can go in even smaller spaces than its bigger brother, the original i-mop. From the renewed control panel to the new floating ball water lock, everything is designed with a keen eye on user friendliness. It all adds up to make cleaning, quick, simple and fun.

## Scrubber dryer with the flexibility of a flat mop

## **incredible** manoeuvrability

## **extreme** mobility

- Takes tight corners with ease
- Tight turning radius means you can clean where no auto-scrubber can go
- Low profile deck lets you clean underneath cabinets and ledges
- Brushes clean right up to the edge
- Cleans small confined spaces
- Very light weight allows you to work on multiple levels