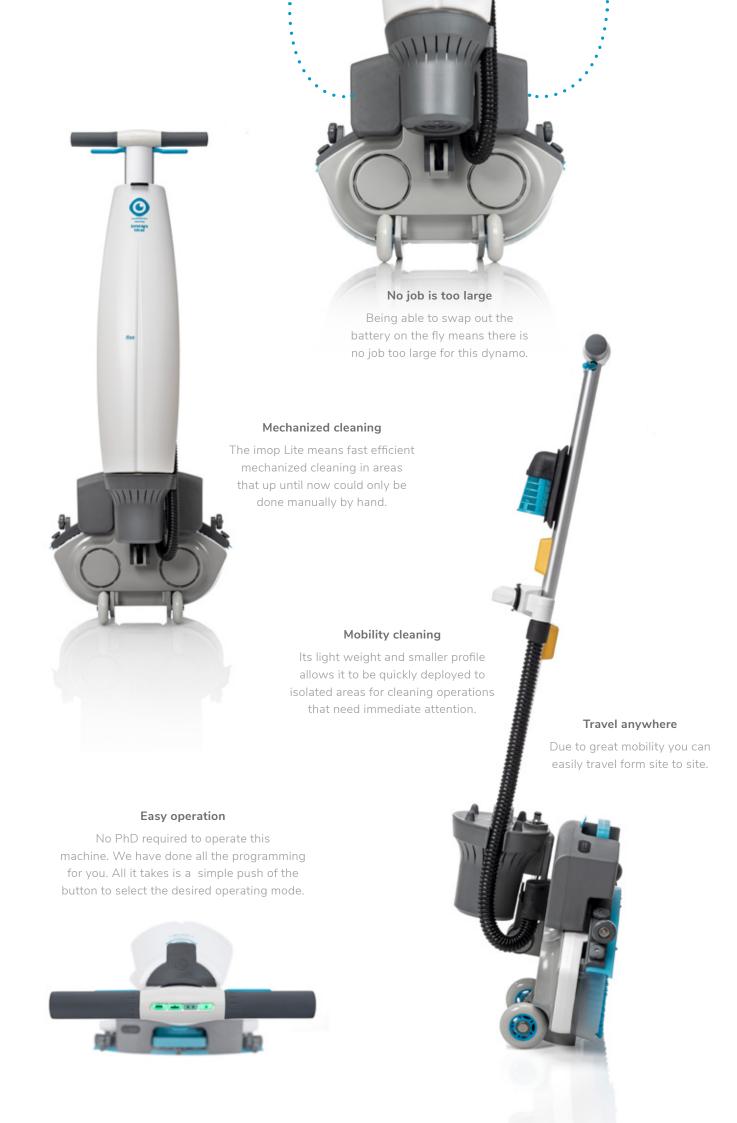

### imop® Lite

Being 50% lighter than the i-mop XL, the imop Lite is the smallest and lightest version in the i-mop family. Its unparalleled manoeuvrability and portability make it perfect for mobility cleaning. The imop Lite can go in even smaller spaces than its bigger brother, the original i-mop. From the renewed control panel to the new floating ball water lock, everything is designed with a keen eye on user friendliness. It all adds up to make cleaning, quick, simple and fun.

- Brushes are easily changed to prevent cross-contamination
- Swap battery on the fly
- Quick swap out
- Multiple sets possible
- Battery can be charged while connected to the imop Lite
  - just plug in the charger
- Transport wheels
- Fits in the trunk of a car
- Easy to store & carry up stairs
- 100% mobility