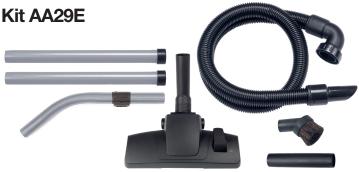

### **Specifications**

| Model    | Capacity | Runtime       | Motor | Weight | Power | Recharge                       | Suction H <sub>2</sub> 0 | MotorAirflow | Dimensions (WxLxH) | Kit   |
|----------|----------|---------------|-------|--------|-------|--------------------------------|--------------------------|--------------|--------------------|-------|
| RSB150NX | 5L       | Hi 50 / Lo 80 | 350W  | 8.2Kg  | 36V   | 1 hour - 80%<br>2 hours - 100% | 1896mm                   | 31 L/sec     | 330x330x470mm      | AA29E |