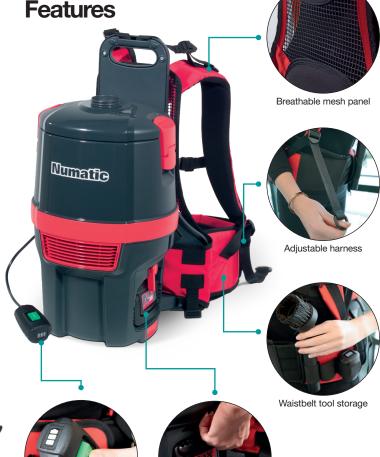

Ergonomically designed with easy-adjust, posture-correcting harness, breathable mesh panel, handy tool storage and simple, integrated hand control, the RSB150NX provides optimum user-comfort, ensuring less stretching, bending down, twisting and full control at all times.

#### Ultimate User Comfort

Ergonomically designed, adjustable harness increases comfort, supports correct posture and reduces fatigue.

#### Total Control

Integrated hand control and handy tool storage for quick access on the move.