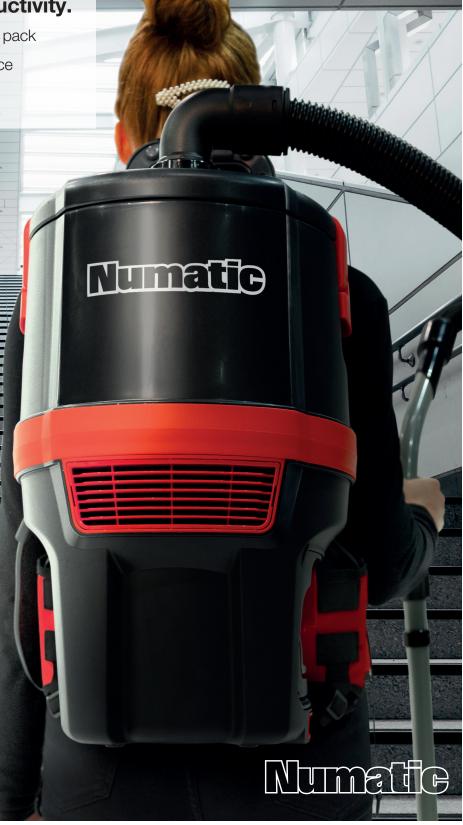

### **Clean**Care

Equipped with our new NX300 36V Battery Technology and 350W digital brushless motor, the RSB150NX is engineered to deliver our most powerful cordless cleaning yet. Delivering up to 80 minutes of cordless freedom, a 40% increase in airflow and suction, and maximum user comfort, the RSB150NX provides optimum cleaning productivity with powerful and professional cleaning results.

Ergonomically designed with easy-adjust, posture-correcting harness, breathable mesh panel, handy tool storage and simple, integrated hand control, the RSB150NX provides optimum user-comfort, ensuring less stretching, bending down, twisting and full control at all times.