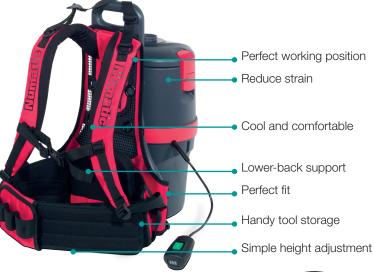

Ergonomically designed with easy-adjust, posture-correcting harness, breathable mesh panel, handy tool storage and simple, integrated hand control, the RSB150NX provides optimum user-comfort, ensuring less stretching, bending down, twisting and full control at all times.

#### Ultimate User Comfort

Ergonomically designed, adjustable harness increases comfort, supports correct posture and reduces fatigue.

# The Pro Harness offers enhanced operator comfort, increasing cleaning efficiency, capability and productivity, without any uncomfortable distractions.

Easy battery change