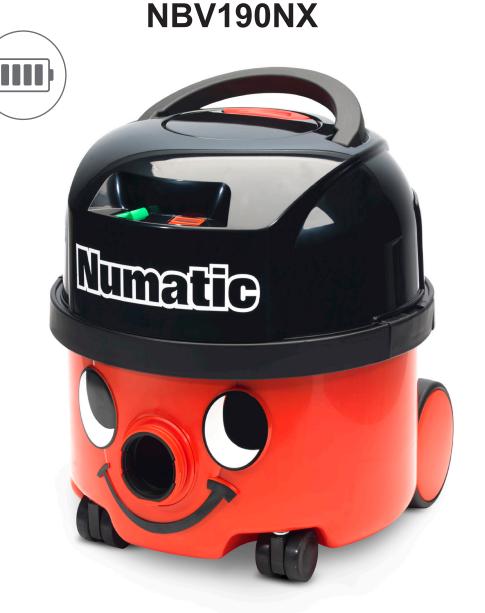

NBV190NX Cordless Convenience, Cordless cleaning with total freedom of operation and convenience with our cordless range, equipped with our new NX300 36V Battery technology and 350W digital Brush-less Motor.

## **Numatic** Pro-Cordless Range

| Data Sheet                   |                                                                        |
|------------------------------|------------------------------------------------------------------------|
| Rated Motor Power (W)        | 350 W                                                                  |
| Power                        | 36 Volts (Lithium Battery)                                             |
| Airflow Motor only           | Hi 22.0 / Lo 17.0 L/sec                                                |
| Max Suction H <sup>2</sup> 0 | 1896                                                                   |
| Kit                          | AA29E                                                                  |
| Capacity                     | 8.0 Litres                                                             |
| Charge Time (Hrs)            | 1hr to 80% charge – fast charger<br>2hrs to 100% charge – fast charger |
| Weight (Ready to use)        | 7.7 kg                                                                 |
| Dimensions (W x L x H)       | 340mm x 340mm x 340mm                                                  |
| Run Time 1 Battery (MIN)     | Hi 49 / Lo 83                                                          |
| Sound Pressure               | LpA ≤ 70 dB(A)                                                         |
| Filter Type                  | TriTex                                                                 |
| Dust Bag                     | NVM 1CH                                                                |