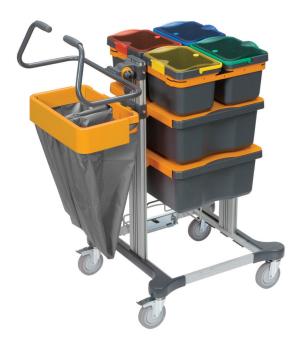

## TASKI® Mini Closed for Jonmaster

## The revolution in professional cleaning

The hub for pre-wetted cleaning is the TASKI Mini Closed trolley. The trolley is fitted with everything the operator needs. Cloths, mops and equipment can be positioned on the trolley where they are easiest to handle.

#### **Features**

- Modularity: 3 basic platforms unlimited configuration options
- Ergonomics: highly adjustable push bar, easy manouverable
- Safety: Non marking wheels, 2 with a brake
- Robustness: High quality material; special coated metal fame with aluminium profile
- Hygienic: Impregnated, anti-microbial grips to avoid cross contamination; complete trolley is autoclavable
- Productivity: A mop box pops out of the side of the cart so a fresh mop can be applied with a minimum of effort
- Unique locking system: With one touch the system can be locked down to secure the entire trolley

The compact TASKI Mini Closed Trolley is most suitable small and medium-sized areas.

| Technical data |                     |        |               |
|----------------|---------------------|--------|---------------|
| Size (LxWxH)   | 999 x 651 x 1272 mm | Wheels | Ø 125 mm      |
| Weight         | 37 kg               | Colour | Orange / grey |