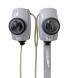

ns
- · Effectively eliminates odours from fabrics and upholstery
- · Leaves behind a light, pleasant and long-lasting fresh scent
- · Can be used on fabrics and in air

# PROTOCOL OF USE FOR CLEANING

For use with wall-mounted dosing system.



Spray evenly onto fabric until slightly damp. Allow to dry.

#### **AIR REFRESHING**



Small rooms: spray once or twice upwards into the center of the room. Large rooms: spray proportionally more upwards into the center of the room.



# (d) SUSTAINABILITY

- All surfactants break down both quickly and completely into harmless material such as CO2 and water.
- Refillable bottles are provided to reduce packaging waste.
- · Recyclable bottle.
- Accurate dosing to avoid waste.
- · Solar Impulse Efficient Solution label accredited.

# MATERIAL TO USE







Evo One

Evo Dose

Evo Dose QDV

# (i) TECHNICAL DESCRIPTION

| EAN code:   | 8001090699220      |
|-------------|--------------------|
| Appearance: | Uncoloured Liquid  |
| Smell:      | Pleasant (perfume) |
| pH:         | 7.00               |
| Size:       | 2L                 |

# (!) SAFETY INSTRUCTIONS

Please make sure your employees read and understood the product label and your COSHH assessment (Chemical Risk Assessment in EU) before using this product. The label contains directions for use and both label and SDS contain hazard warnings, precautionary statements, first aid procedures and storage information. SDS are available on-line at our website www.pgpro-msds.com or can be provided to you via the call center.

# WHERE TO USE

- On fabrics, including hard-to-wash fabrics