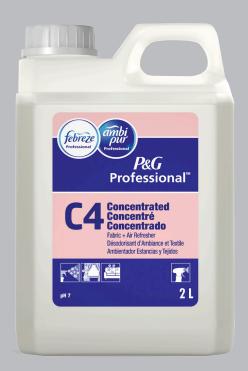

# **Concentrated Fabric + Air Refresher (C4)**

Effective cleaning and true elimination of odours

# (i) TECHNICAL DESCRIPTION

| EAN code:   | 8001090699220      |
|-------------|--------------------|
| Appearance: | Uncoloured Liquid  |
| Smell:      | Pleasant (perfume) |
| pH:         | 7.00               |
| Size:       | 2L                 |