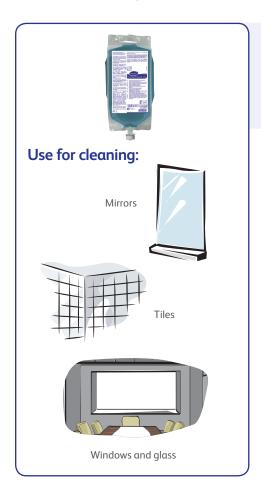

## TASKI Sprint Glass QuattroSelect® Mini Guide

Available in 2.5 L pouch

## Benefits...

Concentrated non-streaking, quick drying, non-ammoniated glass cleaner

Use on most washable surfaces including glass, chrome, stainless steel and laminated counter tops

Streak-free finish

Odour Neutralising Technology incorporated