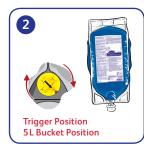

## Application...

Place the pouch in the QuattroSelect Unit and position the yellow selector head to either the trigger or bucket option to dispense ready to use chemical.

Place trigger bottle/ dosing bottle in the QuattroSelect unit and press back to fill the bottle to the desired level. For bucket fill, place the hose in the bucket and fill to the desired level.