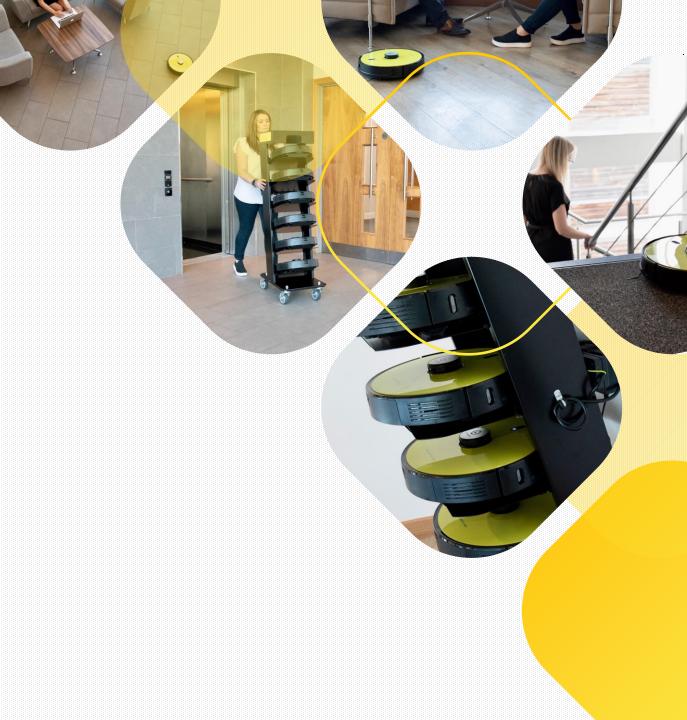

## i-vac cobotic

Vacuuming is a labour-intensive task but a necessity in all commercial spaces. With the i-vac cobotic 1700, you can free up your cleaning operatives to do more, allowing valuable resources to be re-deployed to other areas.

Now time-sensitive tasks will be a thing of the past with the fully automated, intelligent i-vac—soon to become your newest team member!

On-board sensors know when the battery is low and i-vac will return-tobase for intuitive charging, and will resume cleaning until the job is complete. When using with Base, the robot will return to be placed back by an operative.