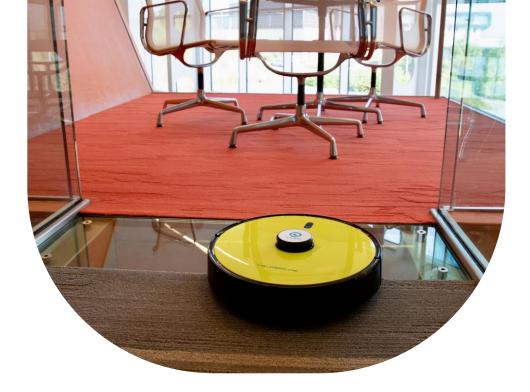

## i-vac cobotic

Vacuuming is a labour-intensive task but a necessity in all commercial spaces. With the i-vac cobotic 1700, you can free up your cleaning operatives to do more, allowing valuable resources to be re-deployed to other areas.

The i-vac can locate the placement of objects around complex environments, and anti-collision sensors monitor the environment to report potential obstacles. It can even navigate heights of up to 2 cm—much higher than other vacuums.

On-board sensors know when the battery is low and i-vac will return-tobase for intuitive charging, and will resume cleaning until the job is complete. When using with Base, the robot will return to be placed back by an operative.