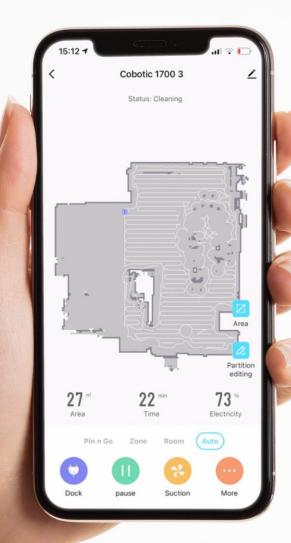

## App Control

Cobot builds a map as it cleans, showing any obstacles and the cleaning path

Define your cleaning zones, easily exclude areas

See active time, area covered and battery level at a glance

See historic cleaning records: Day, week, month and year

Re-dock at a touch

Adjust suction as needed