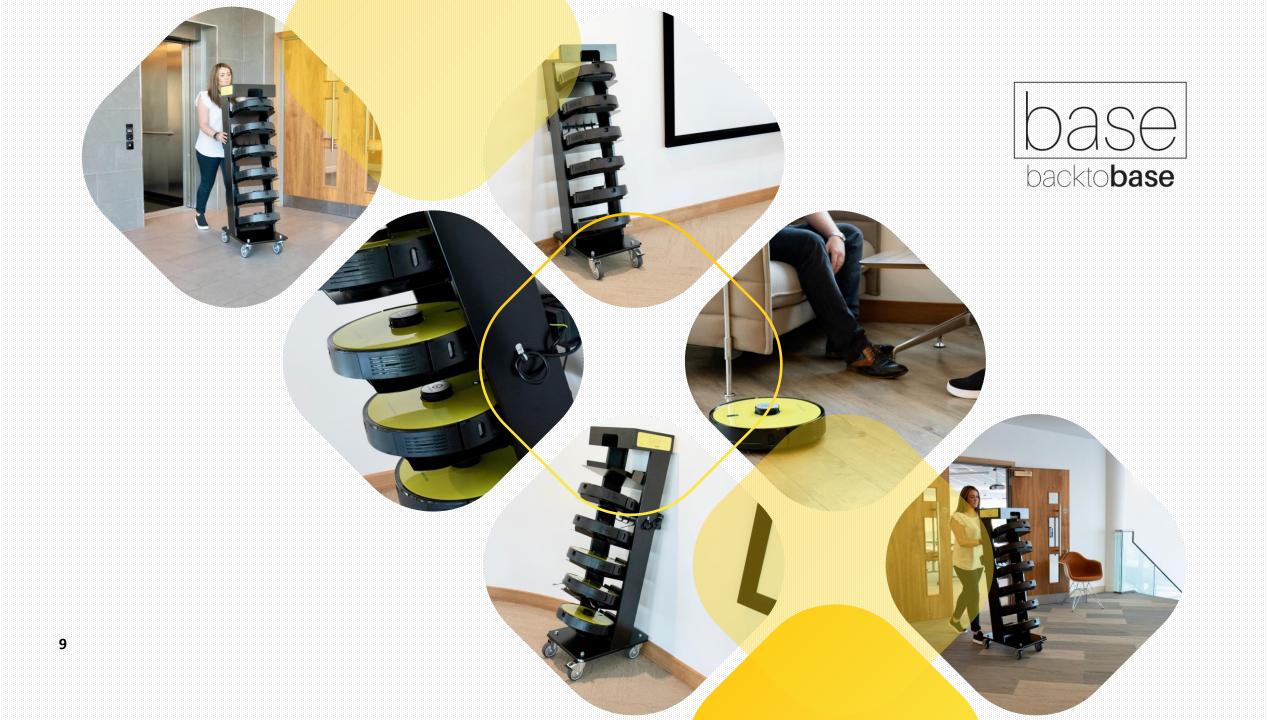

## **Base** Automate Your Cleaning

On-board sensors know when the battery is low and i-vac will return-tobase for intuitive charging, and will resume cleaning until the job is complete. When using with Base, the robot will return to be placed back by an operative.