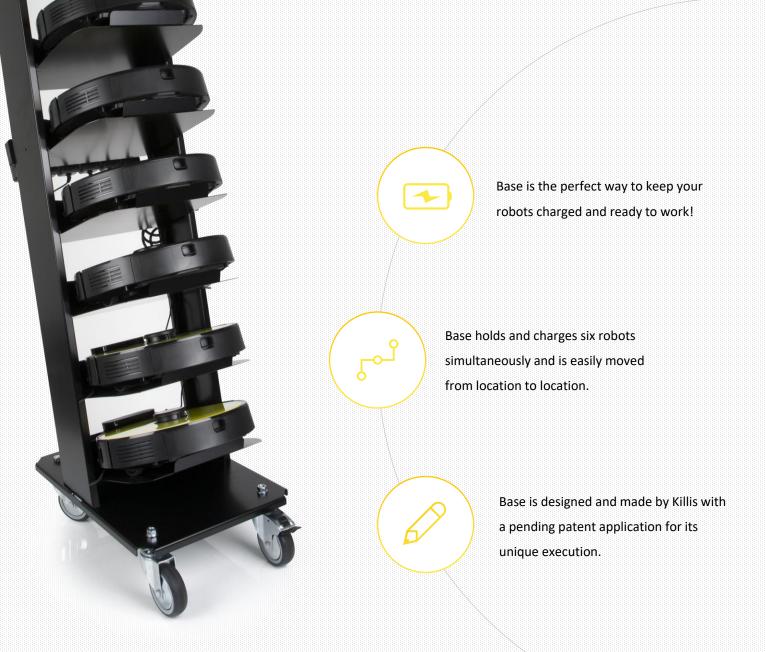

## **Base** Automate Your Cleaning

### **Base Specifications**

| Weight without Robots | 25 kg                  |
|-----------------------|------------------------|
| Weight per Robot      | 4 kg                   |
| Dimensions (cm)       | H 1345 x W 390 x L 550 |
| Wheel Diameter        | 100 mm                 |
| Power Source          | 230 v 13 amp           |
| Material              | Powder Coated Steel    |

On-board sensors know when the battery is low and i-vac will return-tobase for intuitive charging, and will resume cleaning until the job is complete. When using with Base, the robot will return to be placed back by an operative.