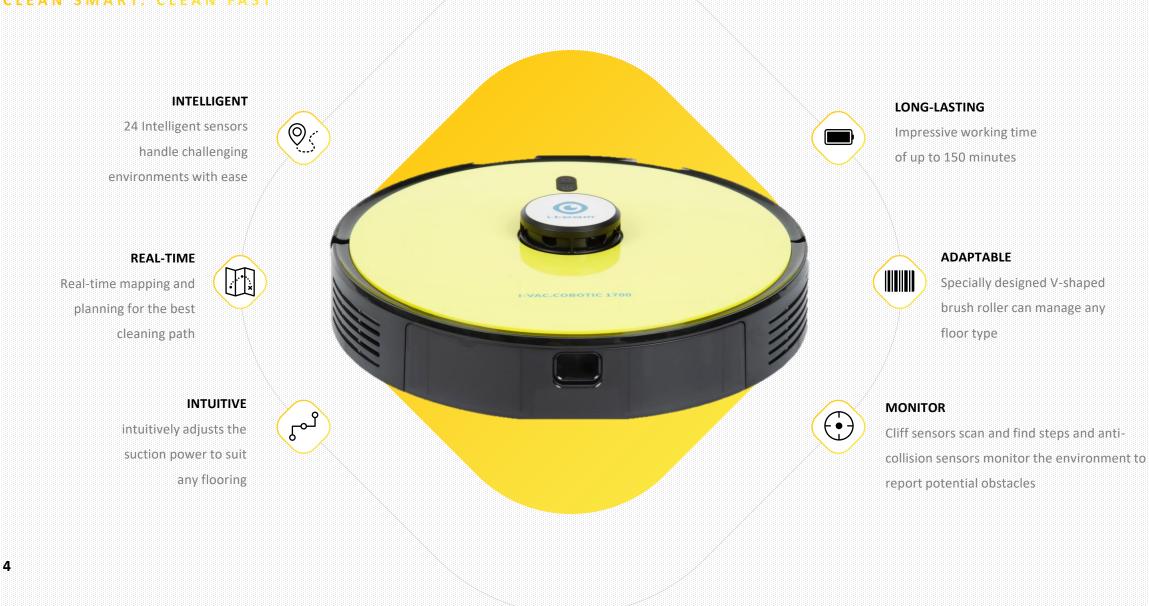

### Hands-off Cleaning

The super powerful digital 2700Pa motor easily removes dust and dirt from all hard floor surfaces and pulls debris from deep within carpeting. It is also equipped with a 5200mAh Lithium-Ion battery, providing an impressive working time of up to 150 minutes.

The i-vac can locate the placement of objects around complex environments, and anti-collision sensors monitor the environment to report potential obstacles. It can even navigate heights of up to 2 cm—much higher than other vacuums.

On-board sensors know when the battery is low and i-vac will return-tobase for intuitive charging, and will resume cleaning until the job is complete. When using with Base, the robot will return to be placed back by an operative.

Re-dock at a touch

Adjust suction as needed