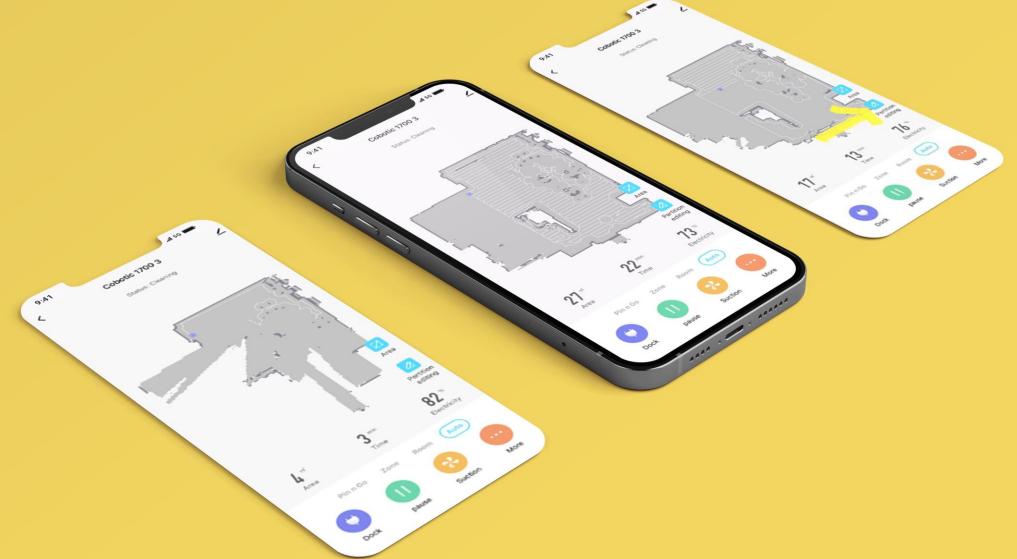

## App Control

Cobot builds a map as it cleans, showing any obstacles and the cleaning path

Define your cleaning zones, easily exclude areas

See active time, area covered and battery level at a glance

See historic cleaning records: Day, week, month and year

Re-dock at a touch

Adjust suction as needed