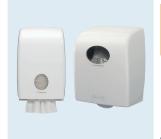

#### Ensuring toilet paper systems are the most hygienic they can be

Enclosed, single-sheet toilet paper dispensers help ensure good washroom hygiene

- Scott® Control™ Centrefeed Toilet Paper (8569)
- lack Scott® Control $^{\text{\tiny M}}$  Folded Toilet Paper (8042)
- Aquarius<sup>™</sup> Folded Toilet Tissue Dispenser (6946)
- Scott® Control™ Toilet Roll Dispenser (7046)