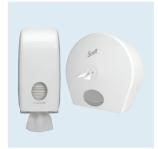

- Scott® Essential™ Rolled Hand Towels (6691)
- Scott® Control™ Flushable Folded Hand Towels (6659)
- O Aquarius™ Rolled Hand Towel Dispenser (7375)
- Aquarius<sup>™</sup> Folded Hand Towel Dispenser (6945)
- Scott® Essential™ Foam Everyday Use Hand Cleanser (6340
- Aquarius™ White Wall Mounted Hand Wash Dispenser (6948)

#### Ensuring toilet paper systems are the most hygienic they can be

Enclosed, single-sheet toilet paper dispensers help ensure good washroom hygiene

- Scott® Control™ Centrefeed Toilet Paper (8569)
- lack Scott® Control $^{\text{\tiny M}}$  Folded Toilet Paper (8042)
- Aquarius<sup>™</sup> Folded Toilet Tissue Dispenser (6946)
- Scott® Control™ Toilet Roll Dispenser (7046)