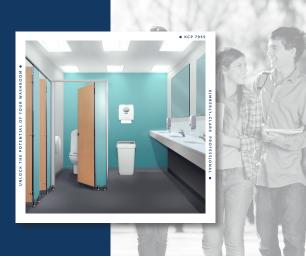

# Is your school or college Washroom and Wiper Ready?

**ACT NOW!** 

Working in Partnership with

#### Ensuring toilet paper systems are the most hygienic they can be

Enclosed, single-sheet toilet paper dispensers help ensure good washroom hygiene

- Scott® Control™ Centrefeed Toilet Paper (8569)
- lack Scott® Control $^{\text{\tiny M}}$  Folded Toilet Paper (8042)
- Aquarius<sup>™</sup> Folded Toilet Tissue Dispenser (6946)
- Scott® Control™ Toilet Roll Dispenser (7046)