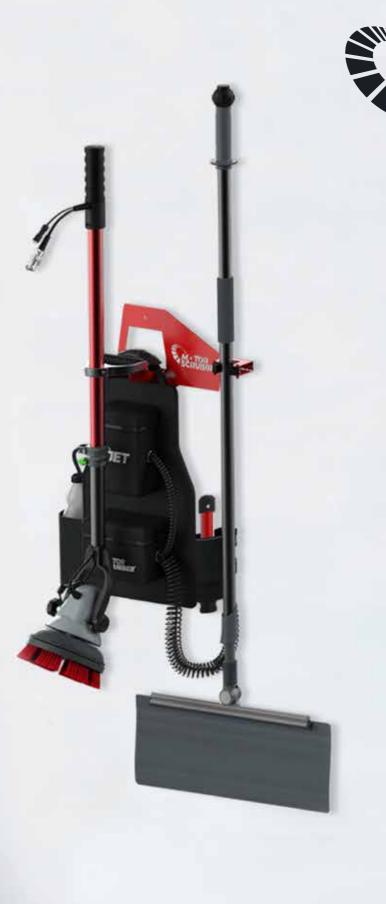

#### Whats included?

JET3

**BLADE** 

STORM<sup>®</sup>

Wall Dock (Mounts the system to the wall)

RRP £1,162.17\*

#### Grab. Clean. Dock.

Limited storage space for cleaning equipment? Wall Dock mounts your DMT System to the wall for easy storage.

**Wall Dock** 