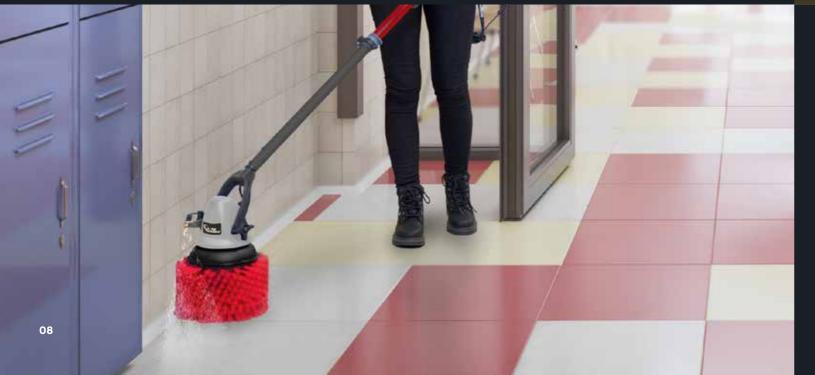

## Conquer The Hard To Reach Areas.

Fitting into spaces other machines simply cannot reach, JET3's powerful scrubbing action releases ingrained dirt from any surface.

# Targeted Spray-Scrub Technology.

The on-demand, targeted Spray-Scrub Technology, allows JET3 to quickly deep clean floors, walls and stairs.

JET3's compact size allows the user to deep clean hard to reach areas, including:

- Underneath tables
- Toilet cubicles
- Staircase risers
- Corridor edges

JET3's versatility also grants access to hard to reach grout lines. Simply angle the brush and remove ingrained dirt effortlessly.