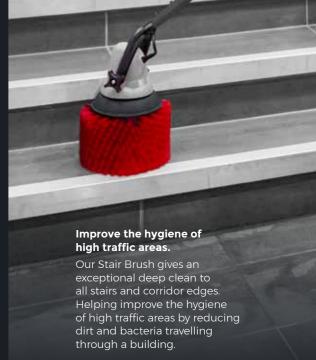

- Underneath tables
- Toilet cubicles
- Staircase risers
- Corridor edges

JET3's versatility also grants access to hard to reach grout lines. Simply angle the brush and remove ingrained dirt effortlessly.