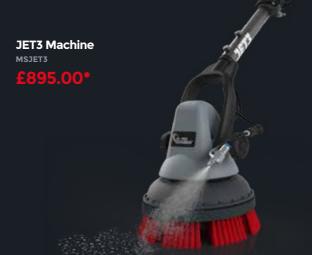

#### Deep Clean Your School with JET3.

Use JET3 in all school environments to deep clean floors, walls and stairs.

## Conquer The Hard To Reach Areas.

Fitting into spaces other machines simply cannot reach, JET3's powerful scrubbing action releases ingrained dirt from any surface.

#### JET3 KEY FEATURES

Powerful 360rpm Scrub Technology

Battery Backpack Technology (User Fully Mobile)

**Deep Clean The Tightest Spaces** 

# Targeted Spray-Scrub Technology.

The on-demand, targeted Spray-Scrub Technology, allows JET3 to quickly deep clean floors, walls and stairs.

JET3's compact size allows the user to deep clean hard to reach areas, including:

- Underneath tables
- Toilet cubicles
- Staircase risers
- Corridor edges

JET3's versatility also grants access to hard to reach grout lines. Simply angle the brush and remove ingrained dirt effortlessly.