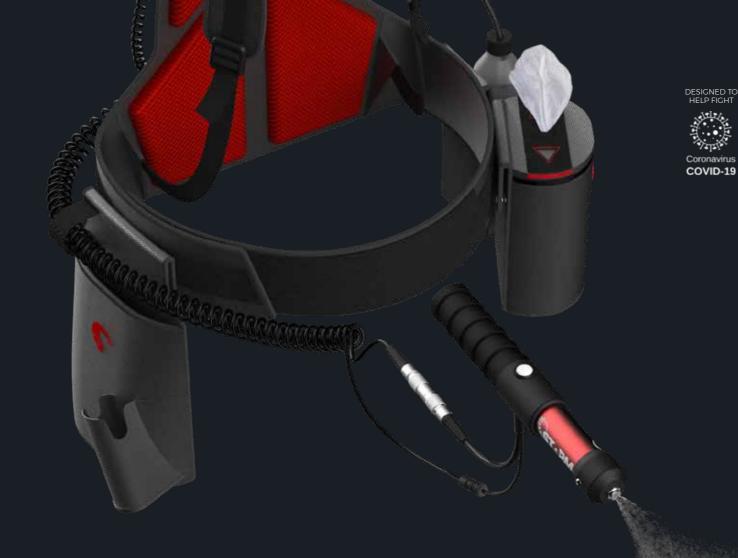

#### Whats included?

JET3

**BLADE** 

STORM<sup>®</sup>

Wall Dock (Mounts the system to the wall)

RRP £1,162.17\*

## **Start Being Proactive**

STORM® and M-Wipes. The world's only spray applicator with wearable and disposable wipe system (Patent Pending) specifically invented for fast, targeted, disinfection of common touch points in the fight against Coronavirus.

#### STORM® AND M-WIPES KEY FEATURES

Spray On Demand

Ballistic, High Speed Swirl Nozzle (68 Micron)

On-Board System (M-Wipes attach to STORM® backpack)

Quick Wipe Reload