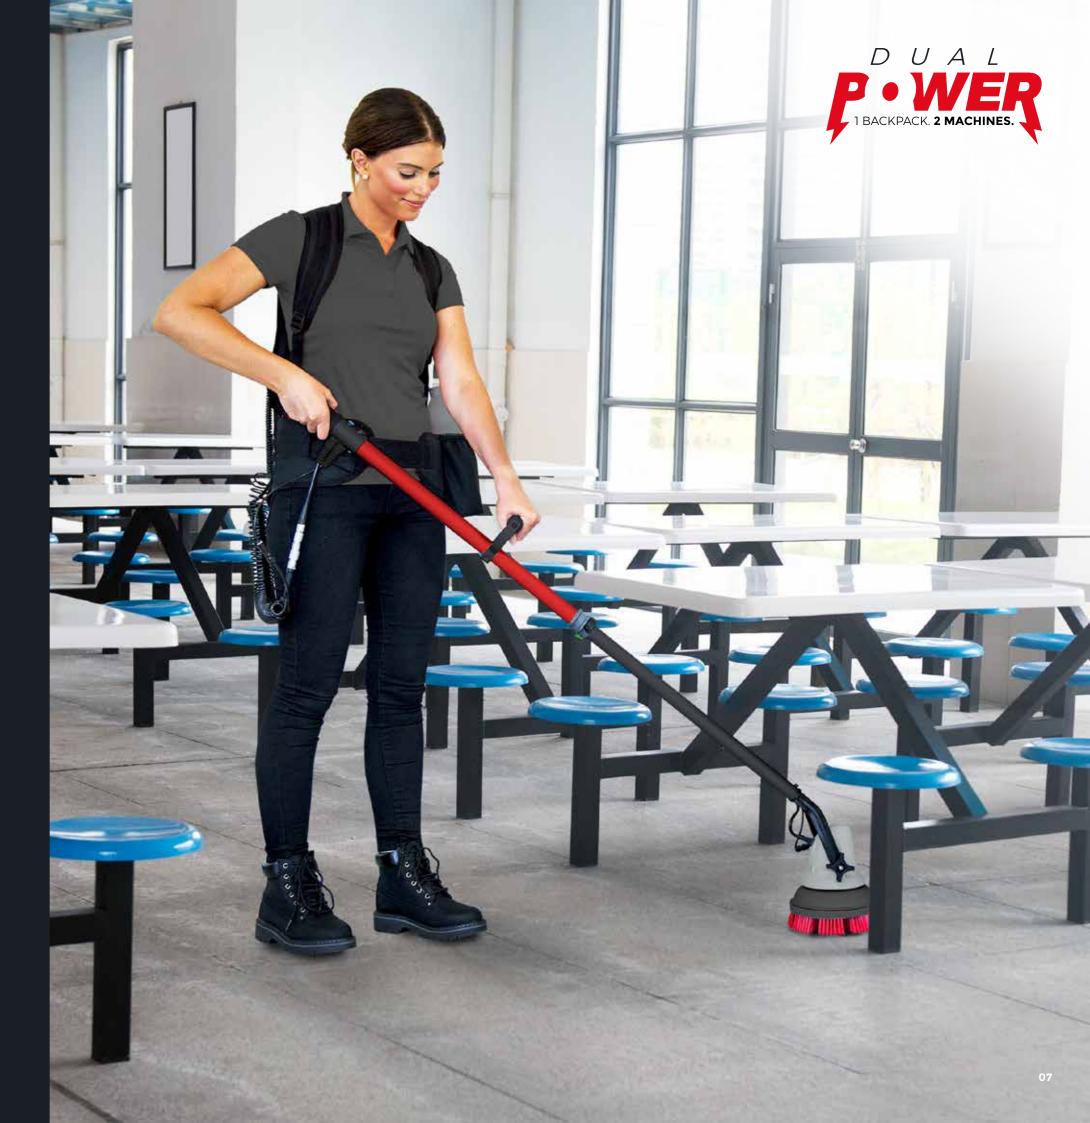

## Conquer The Hard To Reach Areas.

Fitting into spaces other machines simply cannot reach, JET3's powerful scrubbing action releases ingrained dirt from any surface.

#### JET3 KEY FEATURES

Powerful 360rpm Scrub Technology

Battery Backpack Technology (User Fully Mobile)

**Deep Clean The Tightest Spaces** 

# Targeted Spray-Scrub Technology.

The on-demand, targeted Spray-Scrub Technology, allows JET3 to quickly deep clean floors, walls and stairs.

JET3's compact size allows the user to deep clean hard to reach areas, including:

- Underneath tables
- Toilet cubicles
- Staircase risers
- Corridor edges

JET3's versatility also grants access to hard to reach grout lines. Simply angle the brush and remove ingrained dirt effortlessly.

#### Lightweight & Comfortable.

Secured to the waist, the battery-powered backpack maintains perfect posture for all day wear.

### Designed with the user in mind.

The ergonomics of JET3 allow the user to fully adjust the machine vertically and horizontally, optimising the overall cleaning performance.

#### Telescopic.

JET3 quickly adjusts to any user height, thanks to its integrated telescopic handle.

#### Pivoting Handle.

Easily gain access and clean underneath objects as low as 20cm (8"), using JET3's pivoting handle.