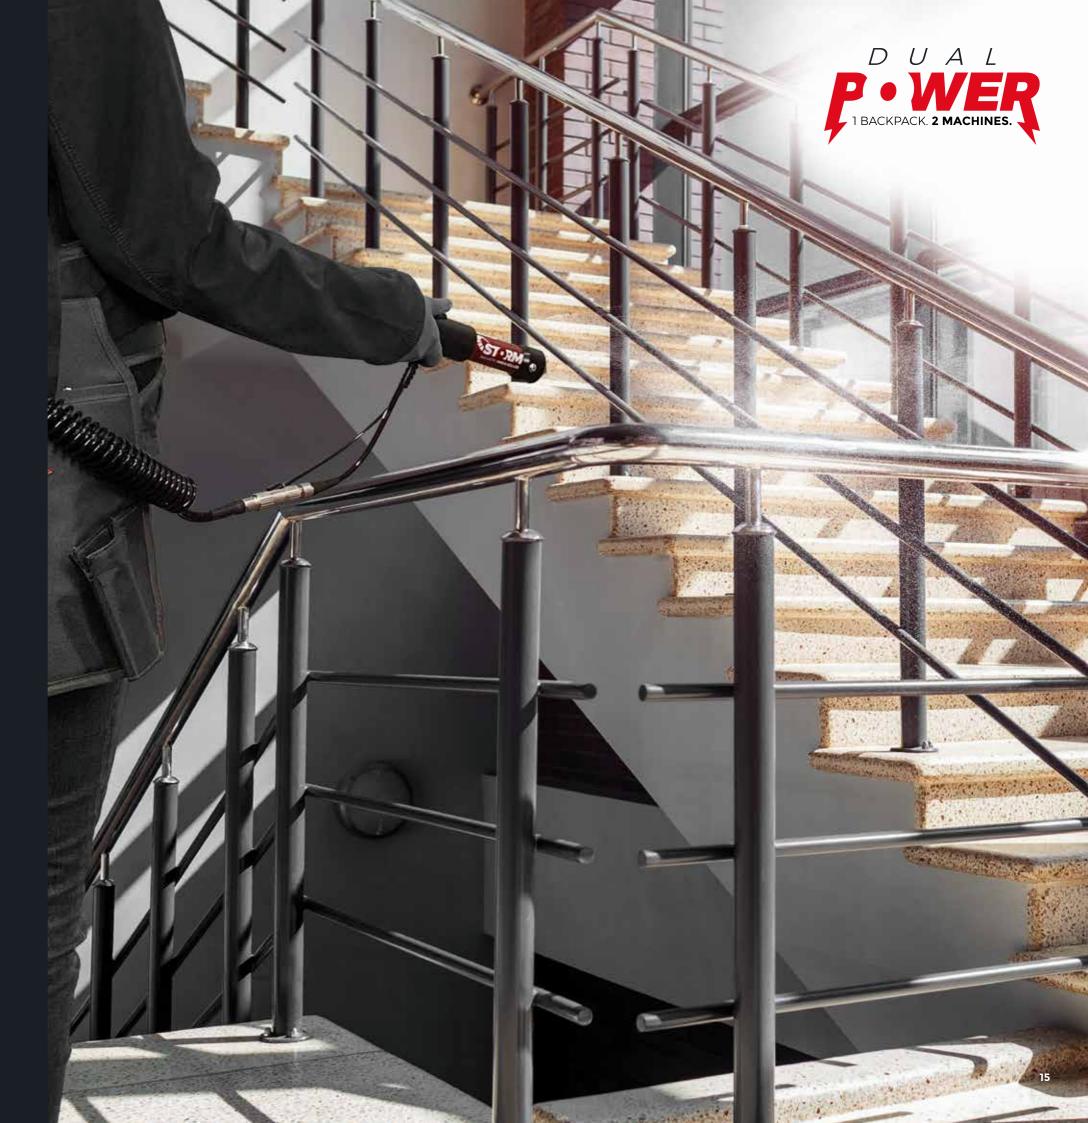

#### Targeted Disinfection.

STORM® delivers targeted, touch point disinfection, for proactive virus control. (STORM® can be used with any disinfectant)

## The New Standard In Touch Point Disinfection.

STORM® delivers a Perfect Liquid Layer of disinfectant on all common school touch points. Including:

- Door handles
- Tables & chairs
- Stairway railings
- Light switches