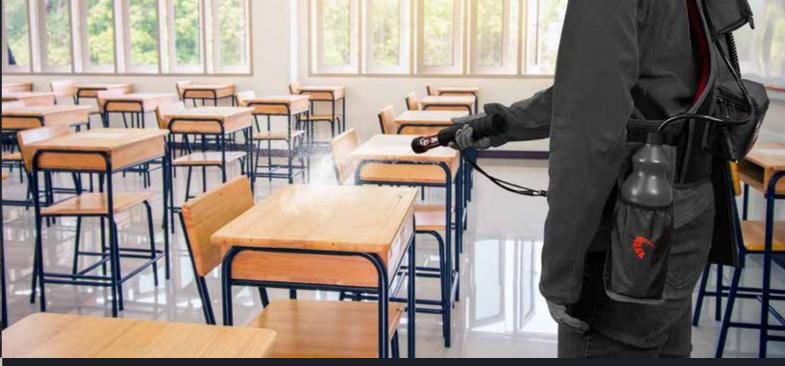

## The Ultimate Deep Cleaning and Virus Control System For Schools.

The revolutionary DMT System + Virus Control, Deep cleans, Maintains and Transforms cleaning and disinfection processes, making it faster and safer, whilst saving effort and cost.

Implement the DMT System + Virus Control into your cleaning schedule and achieve outstanding hygiene results on all school floors, surfaces and environments, helping to protect all students, teachers, and visitors.

#### Deep Clean Your School with JET3.

Use JET3 in all school environments to deep clean floors, walls and stairs.