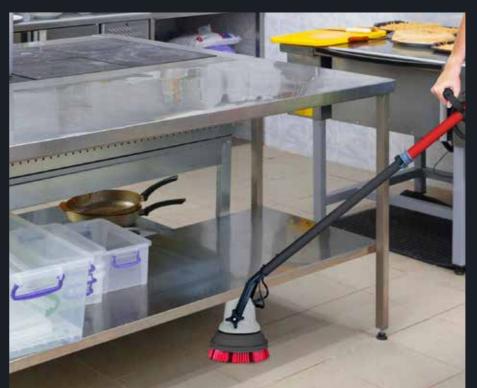

#### Deep Clean Your School with JET3.

Use JET3 in all school environments to deep clean floors, walls and stairs.

## Conquer The Hard To Reach Areas.

Fitting into spaces other machines simply cannot reach, JET3's powerful scrubbing action releases ingrained dirt from any surface.

# Targeted Spray-Scrub Technology.

The on-demand, targeted Spray-Scrub Technology, allows JET3 to quickly deep clean floors, walls and stairs.

JET3's compact size allows the user to deep clean hard to reach areas, including:

- Underneath tables
- Toilet cubicles
- Staircase risers
- Corridor edges

JET3's versatility also grants access to hard to reach grout lines. Simply angle the brush and remove ingrained dirt effortlessly.