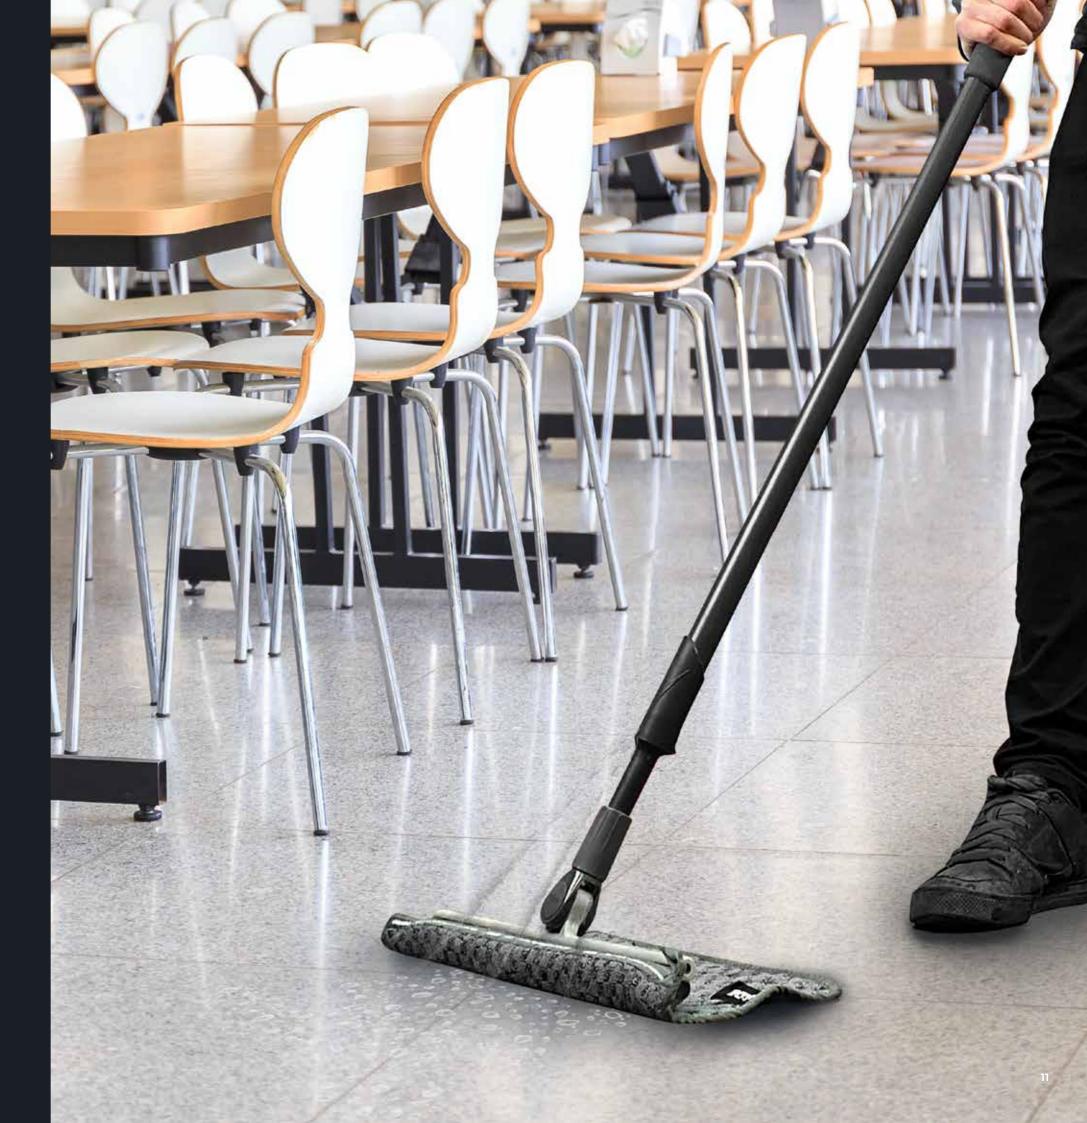

# **Cut Dirt. Not Corners.**

The 2 in 1 Ultra-Microfibre System delivers an unbeatable clean. Providing up to 80x more surface pressure, BLADE's powerful performance allows for effortless cleaning within all school areas.

### Ultra-Microfibre Mopping System

Simply attach your choice of Ultra-Microfibre to the Power Squeegee, to transform BLADE into the ultimate mopping system. Designed for daily use in all school environments. Including:

- Classrooms
- Kitchen
- Toilets