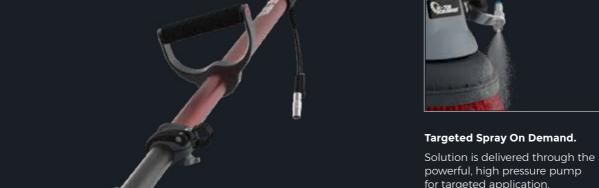

# Targeted Spray-Scrub Technology.

The on-demand, targeted Spray-Scrub Technology, allows JET3 to quickly deep clean floors, walls and stairs.

JET3's compact size allows the user to deep clean hard to reach areas, including:

powerful, high pressure pump for targeted application.