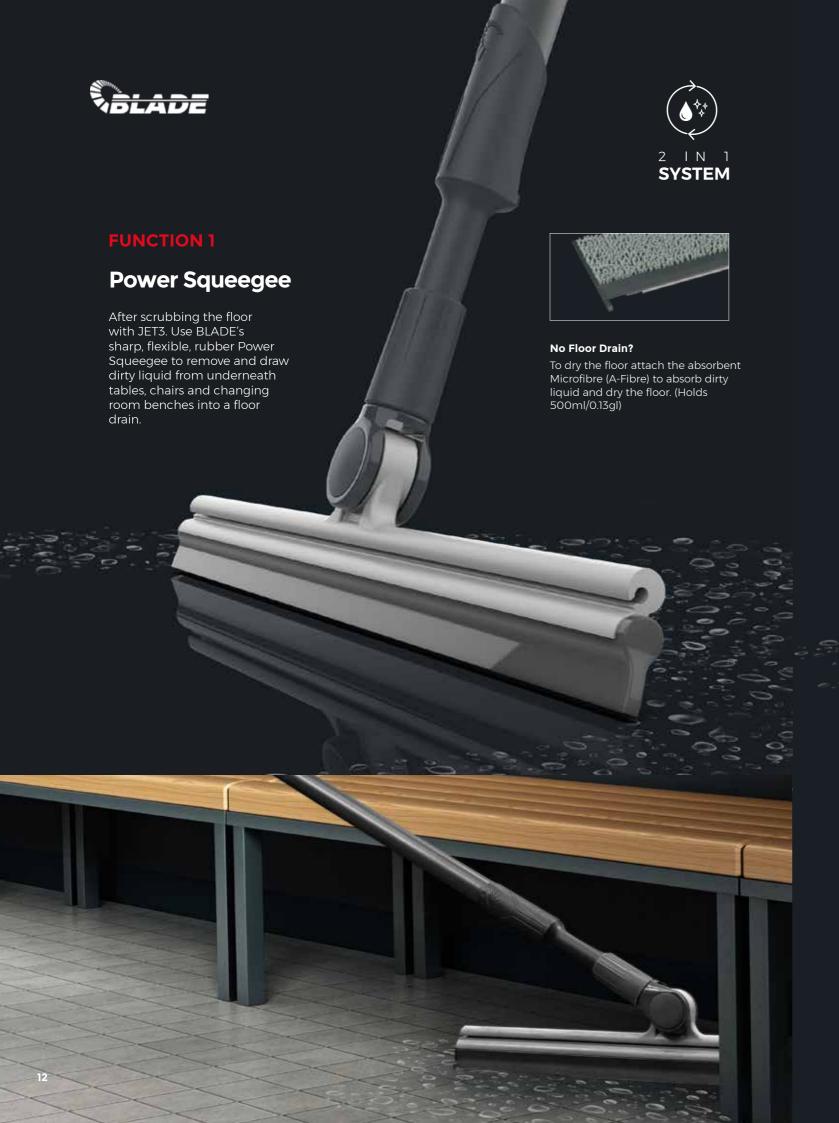

#### Maintain The Deep Clean with BLADE.

BLADE delivers superior cleaning results throughout all school areas, compared to regular mopping systems.

# **Cut Dirt. Not Corners.**

The 2 in 1 Ultra-Microfibre System delivers an unbeatable clean. Providing up to 80x more surface pressure, BLADE's powerful performance allows for effortless cleaning within all school areas.

#### More Surface Pressure.

The Power Squeegee's sharp edge exerts up to 80x more surface pressure onto the Ultra-Microfibre\* resulting in more dirt removed with each clean.

#### Reversible.

Reset the Power Squeegee on the Ultra-Microfibre to reveal a clean section. Once dirty, flip the Ultra-Microfibre for continued clean use.

Every Reset = Fresh Ultra-Microfibre

\*Compared to conventional flat mops.