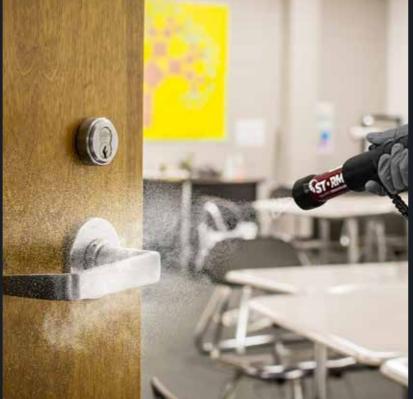

## **Start Being Proactive**

STORM® and M-Wipes. The world's only spray applicator with wearable and disposable wipe system (Patent Pending) specifically invented for fast, targeted, disinfection of common touch points in the fight against Coronavirus.

#### Targeted Disinfection.

STORM® delivers targeted, touch point disinfection, for proactive virus control. (STORM® can be used with any disinfectant)

## The New Standard In Touch Point Disinfection.

STORM® delivers a Perfect Liquid Layer of disinfectant on all common school touch points. Including:

- Door handles
- Tables & chairs
- Stairway railings
- Light switches