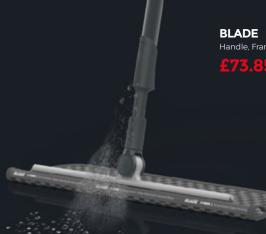

#### Maintain The Deep Clean with BLADE.

BLADE delivers superior cleaning results throughout all school areas, compared to regular mopping systems.

# **Cut Dirt. Not Corners.**

The 2 in 1 Ultra-Microfibre System delivers an unbeatable clean. Providing up to 80x more surface pressure, BLADE's powerful performance allows for effortless cleaning within all school areas.

Fresh Solution (With Every Spray)

Up to 80x More Surface Pressure (Compared To Other Flat Mops)

Precision Edge Cleaning

 Up To 4x More Coverage (Reversible Ultra-Microfibre)

### Ultra-Microfibre Mopping System

Simply attach your choice of Ultra-Microfibre to the Power Squeegee, to transform BLADE into the ultimate mopping system. Designed for daily use in all school environments. Including: